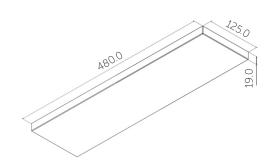

## Watts Up 480

The Watts Up 480 is a powerful, wall-mounted uplighter, perfect for use in living rooms, media rooms, bedrooms and meeting rooms. Available in various power outputs and with an optional dimmer, there's a solution for almost every application. A Watts Up 240 (240mm long) is also available for smaller spaces or where less light is required. Bodies are available in silver, white or black and LEDs are available in super warm white, warm white or natural white.