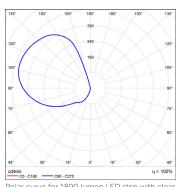

Light source LED ribbon strip.

24V DC - remote driver options ranging from 6W up to 320W. Power supply

Dimmable Various options available, please enquire.

Polar curve for 1890 lumen LED strip with clear