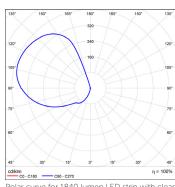

Light source LED ribbon strip.

24V DC - remote driver options ranging from 6W up to 320W. Power supply

Dimmable Various options available, please enquire.

Polar curve for 1840 lumen LED strip with clear