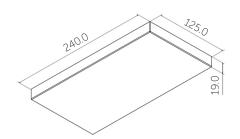

## Watts Up 240

The Watts Up 240 is a powerful, wall-mounted uplighter, perfect for use in bedrooms, hallways and living rooms. Available in various power outputs and with an optional dimmer, there's a solution for almost every application. A Watts Up 480 (480mm long) is also available for situations where even more light is required. Bodies are available in silver, white or black and LEDs are available in super warm white warm white and natural white.

## ADDITIONAL INFORMATION

**Applications** Wall light for living rooms, bedrooms, hallways, entry ways.

Installation Interior only.

Extruded aluminium body, polycarbonate diffuser. Materials

Silver, white or black powder coat. Finish