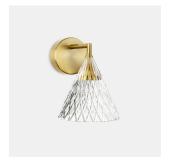

## Veneto Wall Fixture Wall fixture

Designer: Benedito Design

## **Description**

Wall light for indoor use.

For downlighting. Structure material: Aluminium, Steel. Structure finish: Gold. Diffuser material: Methacrylate. Diffuser finish: Sandblasted. Warranty: 5 Years.

**Finish**Gold
Sandblasted

Material Aluminium Steel Methacrylate