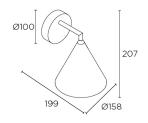

## Veneto Wall Fixture Wall fixture

Designer: Benedito Design

## **Description**

Wall light for indoor use.

For downlighting. Structure material: Aluminium, Steel. Structure finish: Gold. Diffuser material: Methacrylate. Diffuser finish: Sandblasted. Warranty: 5 Years.