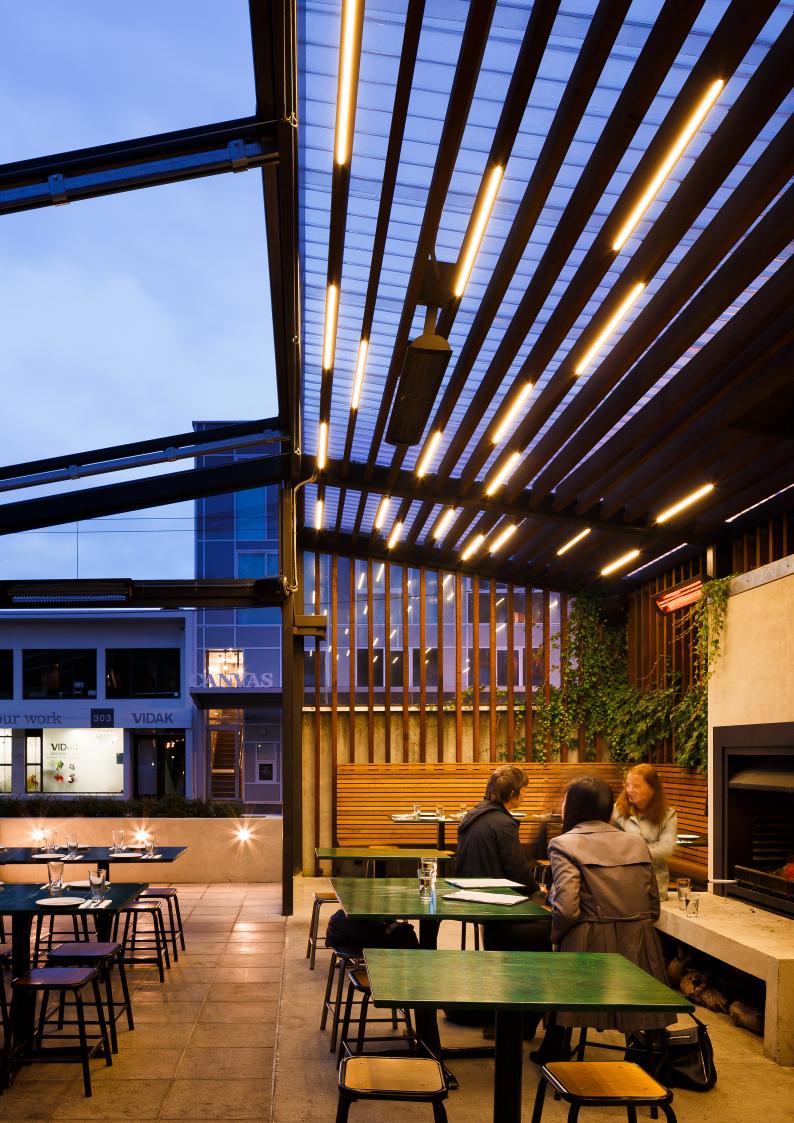

## **Trimless Tim 15**

Trimless Tim 15 is designed to recess seamlessly into joinery to offer dot-free lighting solutions. The small ribs either side of the profile allow Trimless Tim 15 to be friction-fitted into an 18mm routed slot in joinery without the need for screws. The flat diffuser provides an excellent, flush, high-level finish to the installation.

## ADDITIONAL INFORMATION

**Applications** Task lighting in kitchen cabinetry, lighting for shelving or display units.

Installation Interior and exterior (with IP67 rated LED strip).

Extruded aluminium body, polycarbonate diffuser, AES plastic end caps. Materials