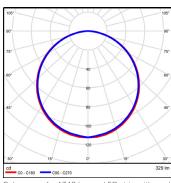

mation. Other LED strip options are available on request, including IP54 and IP67.

- All lumen values refer to the bare LED strip. Losses through diffuser/profile are not represented. Consult photometric data.

- 5 year manufacturer's warranty on Super Series & Spec Series LED strip.







JN-90 90 degree joiner

## ADDITIONAL INFORMATION

**Applications** Task lighting in kitchen cabinetry, lighting for shelving or display units.

Installation Interior and exterior (with IP67 rated LED strip).

Extruded aluminium body, polycarbonate diffuser, AES plastic end caps. Materials

Finish Natural silver anodised or custom powder coat.

Light source LED ribbon strip.

24V DC - remote driver options ranging from 6W up to 320W. Power supply

Dimmable Various options available, please enquire.





Polar curve for 1340 lumen LED strip with opal