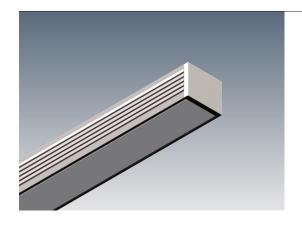

## **Trimless Tim 15**

Trimless Tim 15 is designed to recess seamlessly into joinery to offer dot-free lighting solutions. The small ribs either side of the profile allow Trimless Tim 15 to be friction-fitted into an 18mm routed slot in joinery without the need for screws. The flat diffuser provides an excellent, flush, high-level finish to the installation.