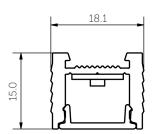

## **Trimless Tim 15**

Trimless Tim 15 is designed to recess seamlessly into joinery to offer dot-free lighting solutions. The small ribs either side of the profile allow Trimless Tim 15 to be friction-fitted into an 18mm routed slot in joinery without the need for screws. The flat diffuser provides an excellent, flush, high-level finish to the installation.