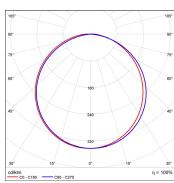

-----------------------------------------------------------------------------------------------------------------------------------------------------------------------------------------|
| Various options available, please enquire.                                                                                                                                                                                                                                                                   |
|                                                                                                                                                                                                                                                                                                              |





austratutor for more information. Outer LED strip options are available on request, including IP54. - All lumen values refer to the bare LED strip. Losses through diffuser/ profile are not represented. Consult photometric data - 5 year manufacturer's warranty on Super Series & Spec Series LED strip.

Polar curve for 1340 lumen LED strip with opal diffuser.