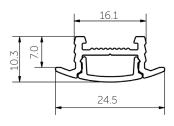

## Trim Tim 7

Trim Tim 7 is the slimmer cousin of Trim Tim 13. Designed for ultra-thin joinery where a shallow recess is critical, Trim Tim 7 offers the same benefits as Trim Tim 13 including ribs for friction-fitting but in a smaller package. "Dot-free" lighting can be achieved when combined with our "Spec Series Slim" range of LED strip.