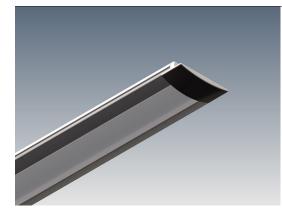

## Trim Tim 7

Trim Tim 7 is the slimmer cousin of Trim Tim 13. Designed for ultra-thin joinery where a shallow recess is critical, Trim Tim 7 offers the same benefits as Trim Tim 13 including ribs for friction-fitting but in a smaller package. "Dot-free" lighting can be achieved when combined with our "Spec Series Slim" range of LED strip.