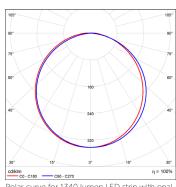

Dimmable Various options available, please enquire.

Polar curve for 1340 lumen LED strip with opal