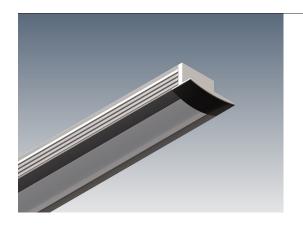

# Trim Tim 13

Trim Tim 13 is designed to be recessed into joinery. It includes trims to cover the cut edges of a rebate and small ribs either side of the profile allow Trim Tim 13 to be friction-fitted into an 18mm routed slot in joinery without the need for screws.