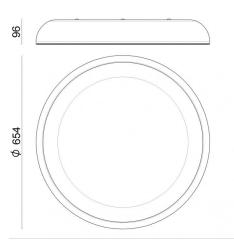

## Reflexio

Ceiling Lights | 220-240 V 200 topLED 42 W DC - 48 W AC | CRI 90 8535

| Technical data                                 |                  |
|------------------------------------------------|------------------|
| Construction year                              | 2018             |
| Туре                                           | Surface          |
| Installation position                          | Ceiling          |
| Installation environment                       | Indoor           |
| Light Source                                   | LED              |
| Optics                                         | General Lighting |
| Light emission direction                       | downward         |
| Power                                          | 42 W             |
| Source lumens                                  | 4778 lm          |
| Frequency                                      | 50 - 60 Hz       |
| CCT / Tone                                     | 3000 K           |
| Colour rendering index                         | 90 Ra            |
| C.C. / C.V.                                    | AC               |
| Safety class                                   | 1                |
| IP                                             | IP40             |
| Glow wire test                                 | 850°             |
| Direct mounting on normally flammable surfaces | Yes              |
| CE                                             | Yes              |
| Driver included                                | Driver           |
| Dimmable article                               | Phase cut        |
| Directional                                    | No               |
| Tilting                                        | No               |
| Walk-over                                      | No               |
| Drive-over                                     | No               |
| Cable included                                 | No               |
| Resin potting                                  | No               |
| Type of light emission                         | Single emission  |
| Net weight                                     | 7.35 Kg          |
| Electrostatic discharge protection             | No               |
| Surge protection                               | No               |
|                                                |                  |

The device body is made of metal and features a embossed white ral 9003 finish, processed by means of coating The device body is made of metal and features a brown finish, processed by means of coating; the diffuser is made of PC; the mounting frame is made of metal, with a embossed white ral 9003 finish, processed by means of coating. The ingress protection degree is IP40; the total weight is of 7.35 kg.