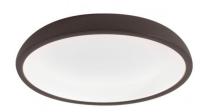

Ceiling Lights | 220-240 V | 200 topLED 42 W DC - 48 W AC | CRI 90 | Base 8535

Single emission ceiling lights for indoor application. The warm white LED light source with a general lighting light distribution is composed of 200 topled LEDs with CCT of 3000 K and a CRI 90; the source luminous flux is 4778 lm, with a 113.8 lm/W nominal luminous efficacy.

The device body is made of metal and features a embossed white ral 9003 finish, processed by means of coating The device body is made of metal and features a brown finish, processed by means of coating; the diffuser is made of PC; the mounting frame is made of metal, with a embossed white ral 9003 finish, processed by means of coating. The ingress protection degree is IP40; the total weight is of 7.35 kg.