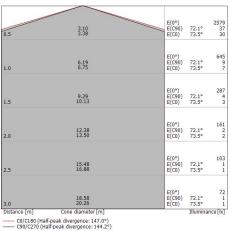

## Energy efficiency class

This product contains 2 light sources of energy efficiency class F.

| Illuminotechnical Features              |                |
|-----------------------------------------|----------------|
| Light Output Ratio (LOR)                | 53 %           |
| Source lumens                           | 4778 lm        |
| Delivered lumens                        | 2556 lm        |
| Consumption                             | 48 W           |
| Luminaire efficacy                      | 53 lm/W        |
| Colour temperature                      | 3000 K         |
| Standard Deviation of Colour Matching   | 3 Step MacAdam |
| Colour rendering index                  | 90 Ra          |
| Junction temperature (lighting fixture) | 80             |
| Standard Operating Ambient Temperature  | 25             |
| LED Life / Failure Ratio                |                |
| L80 B20 C0 80000h                       |                |

| UGR               |          |
|-------------------|----------|
| UGR axial         | 18.8     |
| UGR transversal   | 18.9     |
| X=4H   Y=8H       | S=0.25H  |
| Reflection factor | 70/50/20 |

| OPTICAL                     |             |  |
|-----------------------------|-------------|--|
| Light distribution simmetry | Symmetrical |  |
| C0/C180 optics              | 144°        |  |