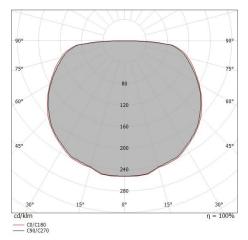

| UGR               |          |
|-------------------|----------|
| UGR axial         | 18.8     |
| UGR transversal   | 18.9     |
| X=4H   Y=8H       | S=0.25H  |
| Reflection factor | 70/50/20 |

| OPTICAL                     |             |  |
|-----------------------------|-------------|--|
| Light distribution simmetry | Symmetrical |  |
| C0/C180 optics              | 144°        |  |