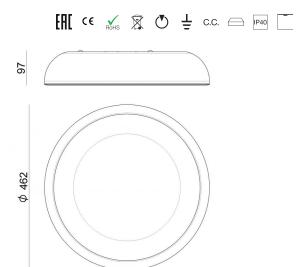

## Reflexio

Ceiling Lights | 220-240 V 70 topLED 31 W DC - 37 W AC | CRI 90 8534

| Technical data                                 |                  |
|------------------------------------------------|------------------|
| Construction year                              | 2018             |
| Туре                                           | Ceiling Lights   |
| Installation position                          | Ceiling          |
| Installation environment                       | Indoor           |
| Light Source                                   | LED              |
| Optics                                         | General Lighting |
| Light emission direction                       | downward         |
| Power                                          | 31 W             |
| Source lumens                                  | 3430 lm          |
| Frequency                                      | 50 - 60 Hz       |
| CCT / Tone                                     | 3000 K           |
| Colour rendering index                         | 90 Ra            |
| C.C. / C.V.                                    | AC               |
| Safety class                                   | 1                |
| IP                                             | IP40             |
| Glow wire test                                 | 850°             |
| Direct mounting on normally flammable surfaces | Yes              |
| CE                                             | Yes              |
| Driver included                                | Driver           |
| Dimmable article                               | Phase cut        |
| Directional                                    | No               |
| Tilting                                        | No               |
| Walk-over                                      | No               |
| Drive-over                                     | No               |
| Cable included                                 | No               |
| Resin potting                                  | No               |
| Type of light emission                         | Single emission  |
| Net weight                                     | 4.345 Kg         |
| Electrostatic discharge protection             | No               |
| Surge protection                               | No               |

The device body is made of metal and features a embossed white ral 9003 finish, processed by means of coating The device body is made of metal and features a brown finish, processed by means of coating; the diffuser is made of PC; the mounting frame is made of metal, with a embossed white ral 9003 finish, processed by means of coating. The ingress protection degree is IP40; the total weight is of 4.345 kg.