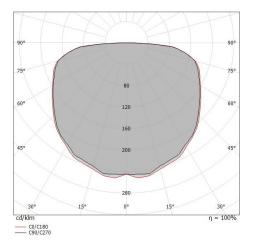

| UGR               |          |
|-------------------|----------|
| UGR axial         | 20.8     |
| UGR transversal   | 20.8     |
| X=4H   Y=8H       | S=0.25H  |
| Reflection factor | 70/50/20 |

| OPTICAL                     |             |  |
|-----------------------------|-------------|--|
| Light distribution simmetry | Symmetrical |  |
| C0/C180 optics              | 154°        |  |