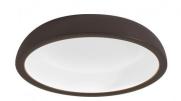

## Reflexio

Ceiling Lights | 220-240 V 70 topLED 31 W DC - 37 W AC | CRI 90 8534

| Technical data                                 |                  |
|------------------------------------------------|------------------|
| Construction year                              | 2018             |
| Туре                                           | Ceiling Lights   |
| Installation position                          | Ceiling          |
| Installation environment                       | Indoor           |
| Light Source                                   | LED              |
| Optics                                         | General Lighting |
| Light emission direction                       | downward         |
| Power                                          | 31 W             |
| Source lumens                                  | 3430 lm          |
| Frequency                                      | 50 - 60 Hz       |
| CCT / Tone                                     | 3000 K           |
| Colour rendering index                         | 90 Ra            |
| C.C. / C.V.                                    | AC               |
| Safety class                                   | 1                |
| IP                                             | IP40             |
| Glow wire test                                 | 850°             |
| Direct mounting on normally flammable surfaces | Yes              |
| CE                                             | Yes              |
| Driver included                                | Driver           |
| Dimmable article                               | Phase cut        |
| Directional                                    | No               |
| Tilting                                        | No               |
| Walk-over                                      | No               |
| Drive-over                                     | No               |
| Cable included                                 | No               |
| Resin potting                                  | No               |
| Type of light emission                         | Single emission  |
| Net weight                                     | 4.345 Kg         |
| Electrostatic discharge protection             | No               |
| Surge protection                               | No               |

Ceiling Lights | 220-240 V | 70 topLED 31 W DC - 37 W AC | CRI 90 | Base  $\bf 8534$ 

Single emission ceiling lights for indoor application. The warm white LED light source with a general lighting light distribution is composed of 70 topled LEDs with CCT of 3000 K and a CRI 90; the source luminous flux is 3430 lm, with a 110.6 lm/W nominal luminous efficacy.

The device body is made of metal and features a embossed white ral 9003 finish, processed by means of coating The device body is made of metal and features a brown finish, processed by means of coating; the diffuser is made of PC; the mounting frame is made of metal, with a embossed white ral 9003 finish, processed by means of coating. The ingress protection degree is IP40; the total weight is of 4.345 kg.