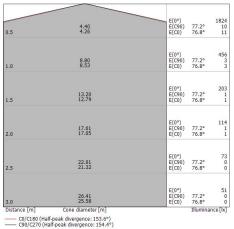

Energy efficiency class

| Illuminotechnical Features              |                |
|-----------------------------------------|----------------|
| Light Output Ratio (LOR)                | 54 %           |
| Source lumens                           | 3430 lm        |
| Delivered lumens                        | 1862 lm        |
| Consumption                             | 37 W           |
| Luminaire efficacy                      | 50 lm/W        |
| Colour temperature                      | 3000 K         |
| Standard Deviation of Colour Matching   | 3 Step MacAdam |
| Colour rendering index                  | 90 Ra          |
| Junction temperature (lighting fixture) | 80             |
| Standard Operating Ambient Temperature  | 25             |
| LED Life / Failure Ratio                |                |
| L 80 R20 C0 80000h                      |                |