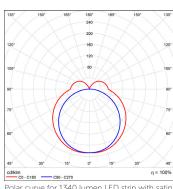

d IP67.

- All lumen values refer to the bare LED strip. Losses through diffuser/profile are not represented. Consult photometric data.

- 5 year manufacturer's warranty on Super Series & Spec Series LED strip.



JMC-12 Joinery mounting clip



JN-ST Straight joiner



1600lm

1680lm

JN-90 90 degree joiner



14W

MB-ADJ Adjustable mounting bracket

#### ADDITIONAL INFORMATION

Mirror lighting, kitchen joinery, display shelving. Applications Installation Interior or exterior (with IP67 rated LED strip).

Materials Extruded aluminium body, PMMA diffuser, AES plastic end caps.

Finish Natural silver anodised or custom powder coat.

Light source LED ribbon strip.

24V DC - remote driver options ranging from 6W up to 320W. Power supply

Dimmable Various options available, please enquire.





Polar curve for 1340 lumen LED strip with satin