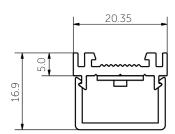

#### ADDITIONAL INFORMATION

Mirror lighting, kitchen joinery, display shelving. Applications Installation Interior or exterior (with IP67 rated LED strip).

Materials Extruded aluminium body, PMMA diffuser, AES plastic end caps.