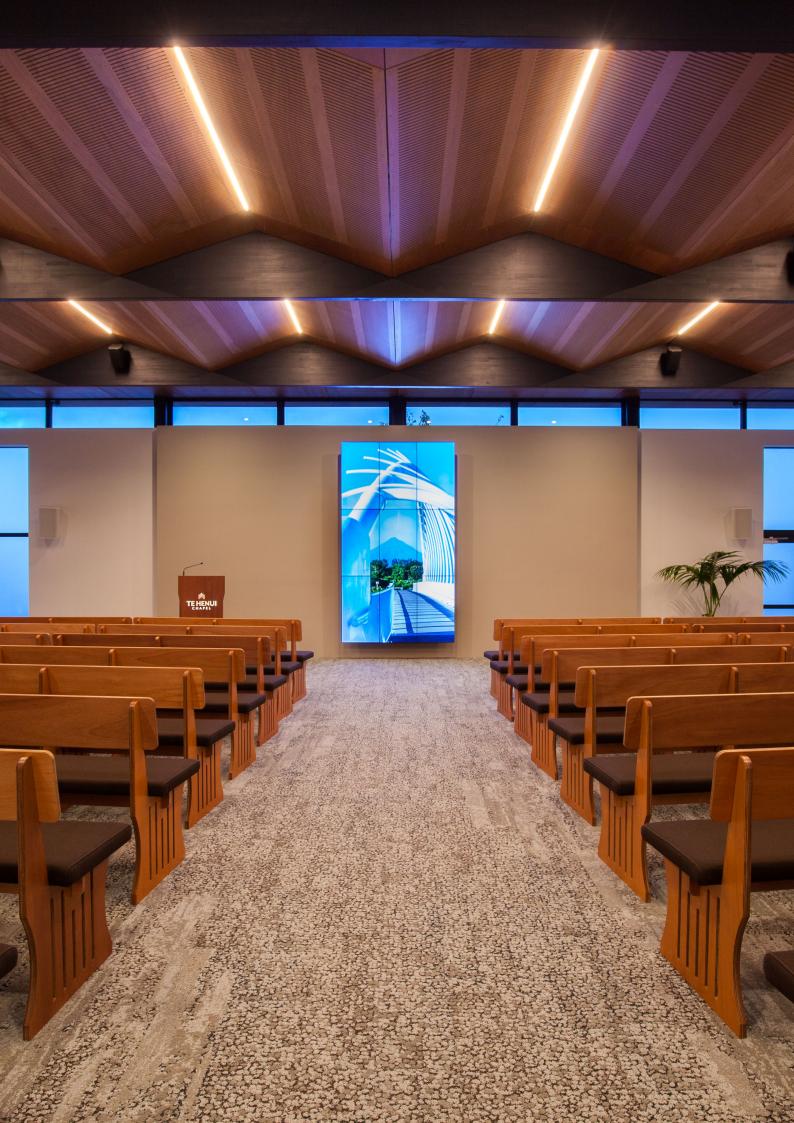

# Sideways Sally 5R

Sideways Sally 5R has many uses as a surface mounted profile solution, whether it is used as a slim-line mirror light in a bathroom, discrete task lighting under a shelf or tucked into a pelmet. With diffuser options of both curved and rectangular, this profile is sure to be a great addition to any specifier's tool kit.

#### ADDITIONAL INFORMATION

Mirror lighting, kitchen joinery, display shelving. Applications Installation Interior or exterior (with IP67 rated LED strip).

Materials Extruded aluminium body, PMMA diffuser, AES plastic end caps.