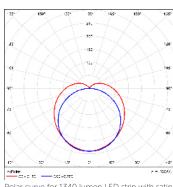

g IPS4 and IP67.

- All lumen values refer to the bare LED strip. Losses through diffuser/profile are not represented. Consult photometric data.

- 5 year manufacturer's warranty on Super Series & Spec Series LED strip.



JMC-12 Joinery mounting clip



JN-ST Straight joiner



1680lm

JN-90 90 degree joiner



MB-ADJ Adjustable mounting bracket

#### ADDITIONAL INFORMATION

Mirror lighting, kitchen joinery, display shelving. **Applications** Installation Interior or exterior (with IP67 rated LED strip).

Extruded aluminium body, PMMA diffuser, AES plastic end caps. Materials

Finish Natural silver anodised or custom powder coat.

Light source LED ribbon strip.

24V DC - remote driver options ranging from 6W up to 320W. Power supply

Dimmable Various options available, please enquire.





Polar curve for 1340 lumen LED strip with satin