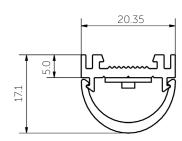

#### ADDITIONAL INFORMATION

Mirror lighting, kitchen joinery, display shelving. **Applications** Installation Interior or exterior (with IP67 rated LED strip).

Extruded aluminium body, PMMA diffuser, AES plastic end caps. Materials

Finish Natural silver anodised or custom powder coat.

Light source LED ribbon strip.

24V DC - remote driver options ranging from 6W up to 320W. Power supply

Dimmable Various options available, please enquire.