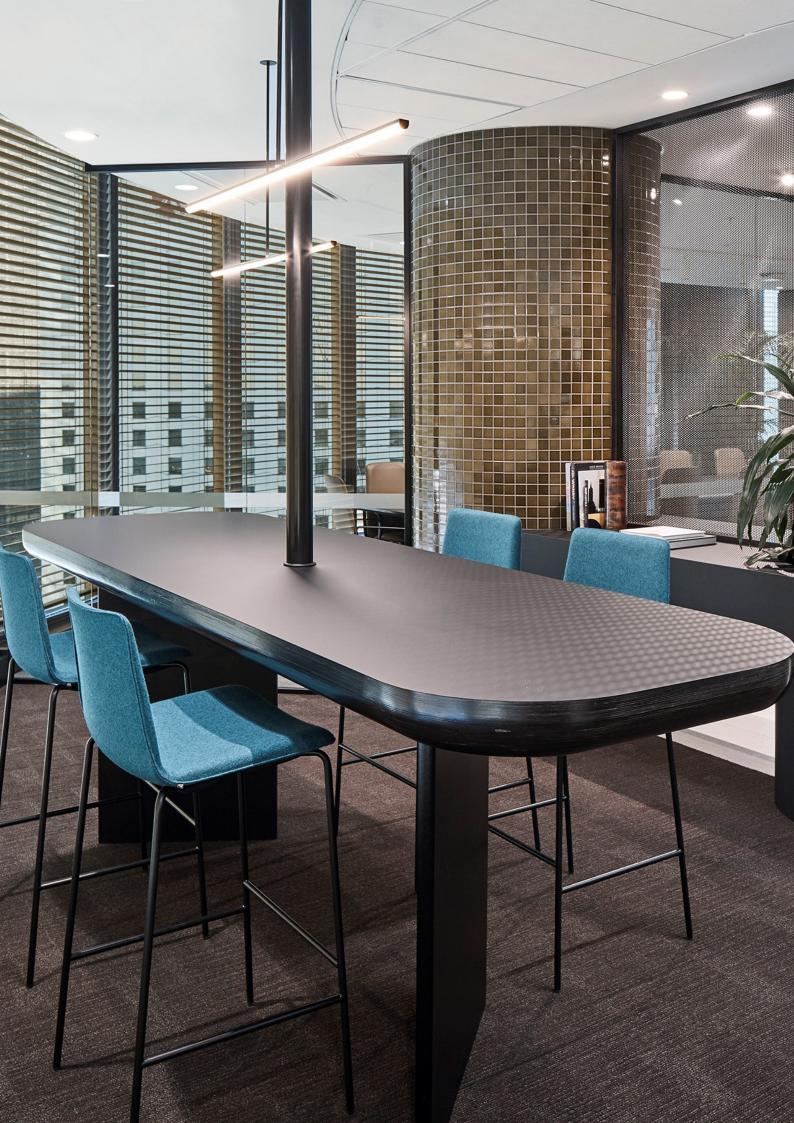

# Sideways Sally 5C

Sideways Sally 5C has many uses as a surface mounted profile solution, whether it is used as a slim-line mirror light in a bathroom, discrete task lighting under a shelf or tucked into a pelmet. With diffuser options of both curved and rectangular, this profile is sure to be a great addition to any specifier's tool kit.