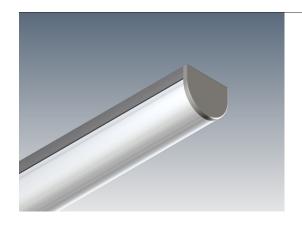

# Sideways Sally 5C

Sideways Sally 5C has many uses as a surface mounted profile solution, whether it is used as a slim-line mirror light in a bathroom, discrete task lighting under a shelf or tucked into a pelmet. With diffuser options of both curved and rectangular, this profile is sure to be a great addition to any specifier's tool kit.