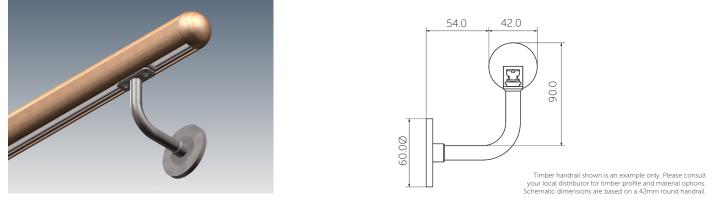

## **Richie Rail 18**

Richie Rail 18 is a unique illuminated handrail system. Hollow wall brackets conceal the power supply to the LED strip, and the low voltage input makes the handrail safe to touch. The innovative sliding wall brackets allow minimal power feeds to the LED strip for simple installation. Richie Rail 18 is suitable for use on residential and commercial stairs and thoroughfares including accessible routes and urban spaces. The profile is designed to be used with various timber profile and timber types.

## ADDITIONAL INFORMATION

| Applications | Commercial stairs, public stairs, accessible routes.                          |
|--------------|-------------------------------------------------------------------------------|
| Installation | Interior only                                                                 |
| Materials    | 316 stainless steel wall bracket, extruded aluminium, polycarbonate diffuser. |
| Finish       | Satin 316 stainless steel wall bracket.                                       |
| Light source | LED ribbon strip.                                                             |
| Power supply | 24V DC - remote driver options ranging from 6W up to 320W.                    |
| Dimmable     | Various options available, please enguire.                                    |
| Dimmable     | various options available, please enquire.                                    |