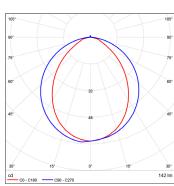

|
|--------------|-------------------------------------------------------------------------------|
| Installation | Interior only                                                                 |
| Materials    | 316 stainless steel wall bracket, extruded aluminium, polycarbonate diffuser. |
| Finish       | Satin 316 stainless steel wall bracket.                                       |
| Light source | LED ribbon strip.                                                             |
| Power supply | 24V DC - remote driver options ranging from 6W up to 320W.                    |
| Dimmable     | Various options available, please enguire.                                    |
| Dimmable     | various options available, please enquire.                                    |





Polar curve for 600 lumen LED strip with opal diffuser.