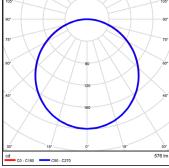

s, living rooms, dining rooms, reception counters, lobbies. |
|--------------|---------------------------------------------------------------------------------------|
| Installation | Interior or exterior (with IP67 rated LED strip).                                     |
| Materials    | Extruded aluminium body, PMMA diffuser, aluminium end caps.                           |
| Finish       | Natural silver anodised or custom powder coat colours.                                |
| Light source | LED ribbon strip.                                                                     |
| Power supply | 24V DC - remote driver options ranging from 6W up to 320W.                            |
| Dimmable     | Various options available, please enquire.                                            |





Polar curve for 2250 lumen LED strip with satin diffuser.