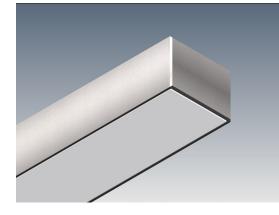

## Flat Freddie 35

Flat Freddie 35 is a versatile profile suitable for a huge range of applications. Designed in conjunction with our Spec Series RGB+Twin White LED strip, Flat Freddie 35 offers a unique combination of a powerful white light with an independent RGB light - great for residential or hospitality applications.