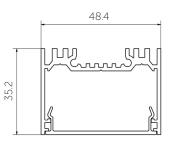

## ADDITIONAL INFORMATION

SRK-11-S / SRK-11-W / SRK-11-B Rod suspension kit (rod not incl.)

| Applications | Bars, restaurants, kitchens, living rooms, dining rooms, reception counters, lobbies. |
|--------------|---------------------------------------------------------------------------------------|
| Installation | Interior or exterior (with IP67 rated LED strip).                                     |
| Materials    | Extruded aluminium body, PMMA diffuser, aluminium end caps.                           |
| Finish       | Natural silver anodised or custom powder coat colours.                                |
| Light source | LED ribbon strip.                                                                     |
| Power supply | 24V DC - remote driver options ranging from 6W up to 320W.                            |
| Dimmable     | Various options available, please enquire.                                            |