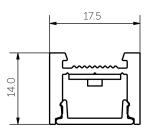

## Flat Freddie 14

Much like its close cousin, Downhill Dan 14, Flat Freddie 14 is a compact solution providing "dot-free" lighting. A versatile system suitable for various mounting options, Flat Freddie 14 can be surface mounted, recessed or suspended. Both wire and rod suspension options are available and a simple method of recessing into plasterboard ceilings provides a clean, trimless look.