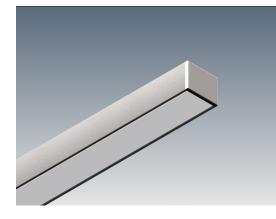

## Flat Freddie 14

Much like its close cousin, Downhill Dan 14, Flat Freddie 14 is a compact solution providing "dot-free" lighting. A versatile system suitable for various mounting options, Flat Freddie 14 can be surface mounted, recessed or suspended. Both wire and rod suspension options are available and a simple method of recessing into plasterboard ceilings provides a clean, trimless look.

Extruded aluminium body, polycarbonate diffuser, AES plastic end caps.