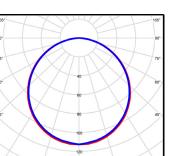

LED ribbon strip.

C-FF14-EC-I Recessing cowling end cap

C0 - C180 - C90 - C270 Polar curve for 1340 lumen LED strip with opal diffuser.

329 In

ADDITIONAL INFORMATION

Task lighting in kitchen cabinetry, shelving or display units, hallways **Applications** Installation Interior or exterior (with IP67 rated LED strip).