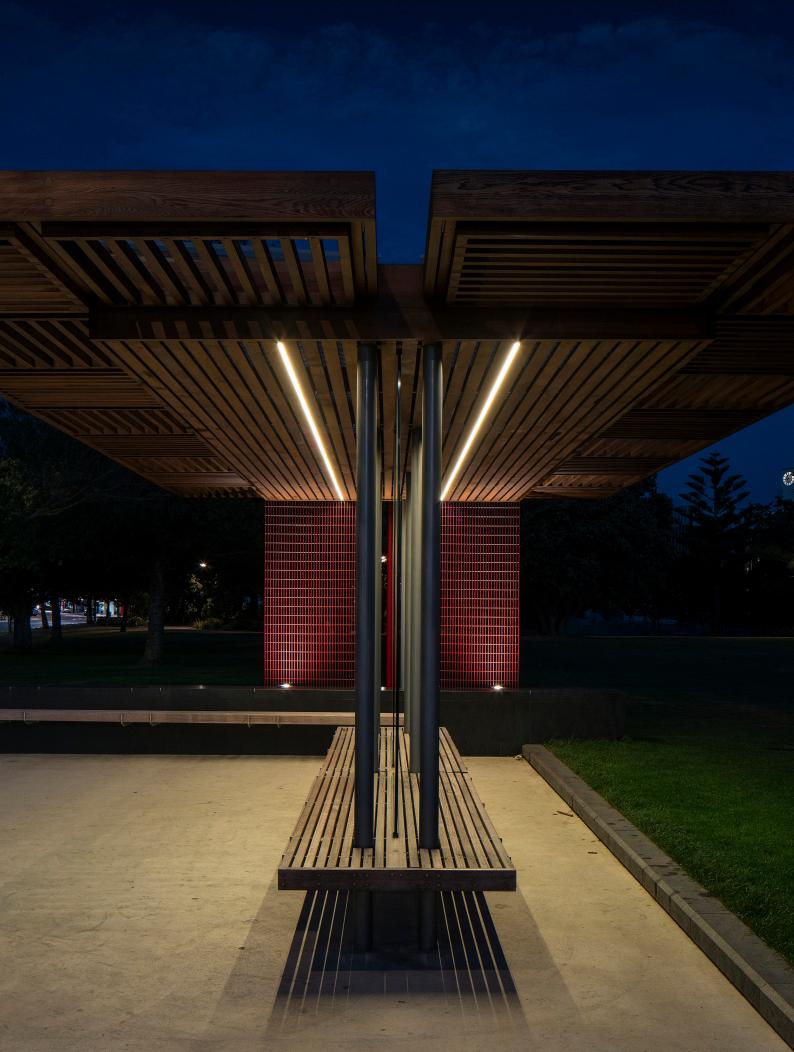

## Flat Freddie 14

Much like its close cousin, Downhill Dan 14, Flat Freddie 14 is a compact solution providing "dot-free" lighting. A versatile system suitable for various mounting options, Flat Freddie 14 can be surface mounted, recessed or suspended. Both wire and rod suspension options are available and a simple method of recessing into plasterboard ceilings provides a clean, trimless look.