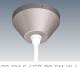

## Downhill Dan 22

The Downhill Dan 22 extrusion is our most powerful downlighting system. Utilizing two LED strips mounted side-by-side, this profile is ideal for applications where maximum light output is key. A versatile system suitable for various mounting options, Downhill Dan 22 can be surface mounted, recessed and suspended. Both wire and rod suspension options are available for the Downhill Dan 22 extrusion and the recessing systems for plasterboard ceilings and walls create a beautiful trimless finish.