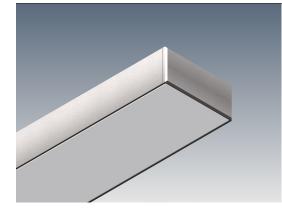

## Downhill Dan 22

The Downhill Dan 22 extrusion is our most powerful downlighting system. Utilizing two LED strips mounted side-by-side, this profile is ideal for applications where maximum light output is key. A versatile system suitable for various mounting options, Downhill Dan 22 can be surface mounted, recessed and suspended. Both wire and rod suspension options are available for the Downhill Dan 22 extrusion and the recessing systems for plasterboard ceilings and walls create a beautiful trimless finish.