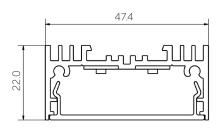

## Downhill Dan 22

The Downhill Dan 22 extrusion is our most powerful downlighting system. Utilizing two LED strips mounted side-by-side, this profile is ideal for applications where maximum light output is key. A versatile system suitable for various mounting options, Downhill Dan 22 can be surface mounted, recessed and suspended. Both wire and rod suspension options are available for the Downhill Dan 22 extrusion and the recessing systems for plasterboard ceilings and walls create a beautiful trimless finish.

C-DD22-EC-I Recessing cowling end cap

SWK22-1-1M / SWK22-1-2M / SWK22-1-4M Wire suspension

Applications

Installation Materials Finish Light source Power supply Dimmable

office spaces. Interior or exterior (with IP67 rated LED strip). Extruded aluminium body, PMMA diffuser, aluminium end caps. Natural silver anodised or custom powder coat. LED ribbon strip. 24V DC - remote driver options ranging from 6W up to 320W. Various options available, please enquire.