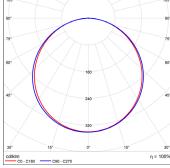

|                    |

- Autometrivates refer to the balle Leb and Leb a



JN-90-23 90 degree joiner



CB-60-R-S / CB-60-R-W / CB-60-R-B Cable base 60, recessed



CB-80-SM-S / CB-80-SM-W / CB-80-SM-B Cable base 80, surface mount







SRK-7-S / SRK-7-W / SRK-7-B Rod suspension kit (rod not incl





C-DD22-EC-I Recessing cowling end cap

SWK22-1-1M / SWK22-1-2M / SWK22-1-4M Wire suspension





Applications

Installation Materials Finish Light source Power supply Dimmable



office spaces. Interior or exterior (with IP67 rated LED strip). Extruded aluminium body, PMMA diffuser, aluminium end caps. Natural silver anodised or custom powder coat. LED ribbon strip. 24V DC - remote driver options ranging from 6W up to 320W. Various options available, please enquire.





Polar curve for 2x1340 lumen LED strip with satin diffuser