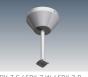

/li> <li>All lumen values refer to the bare LED strip. Losses through diffuser/</li> </ul> |                          |                    |
|                  |                  | 2x1680lm                       |                 | 4000K        |                                                                                                                                                                                                                                                                                                 |                          |                    |

- Autometrivates refer to the balle Leb and Leb a



JN-90-23 90 degree joiner



CB-60-R-S / CB-60-R-W / CB-60-R-B Cable base 60, recessed



CB-80-SM-S / CB-80-SM-W / CB-80-SM-B Cable base 80, surface mount







SRK-7-S / SRK-7-W / SRK-7-B Rod suspension kit (rod not incl





C-DD22-EC-I Recessing cowling end cap

SWK22-1-1M / SWK22-1-2M / SWK22-1-4M Wire suspension





Applications

Installation Materials Finish Light source Power supply Dimmable



office spaces. Interior or exterior (with IP67 rated LED strip). Extruded aluminium body, PMMA diffuser, aluminium end caps. Natural silver anodised or custom powder coat. LED ribbon strip. 24V DC - remote driver options ranging from 6W up to 320W. Various options available, please enquire.





Polar curve for 2x1340 lumen LED strip with satin diffuser