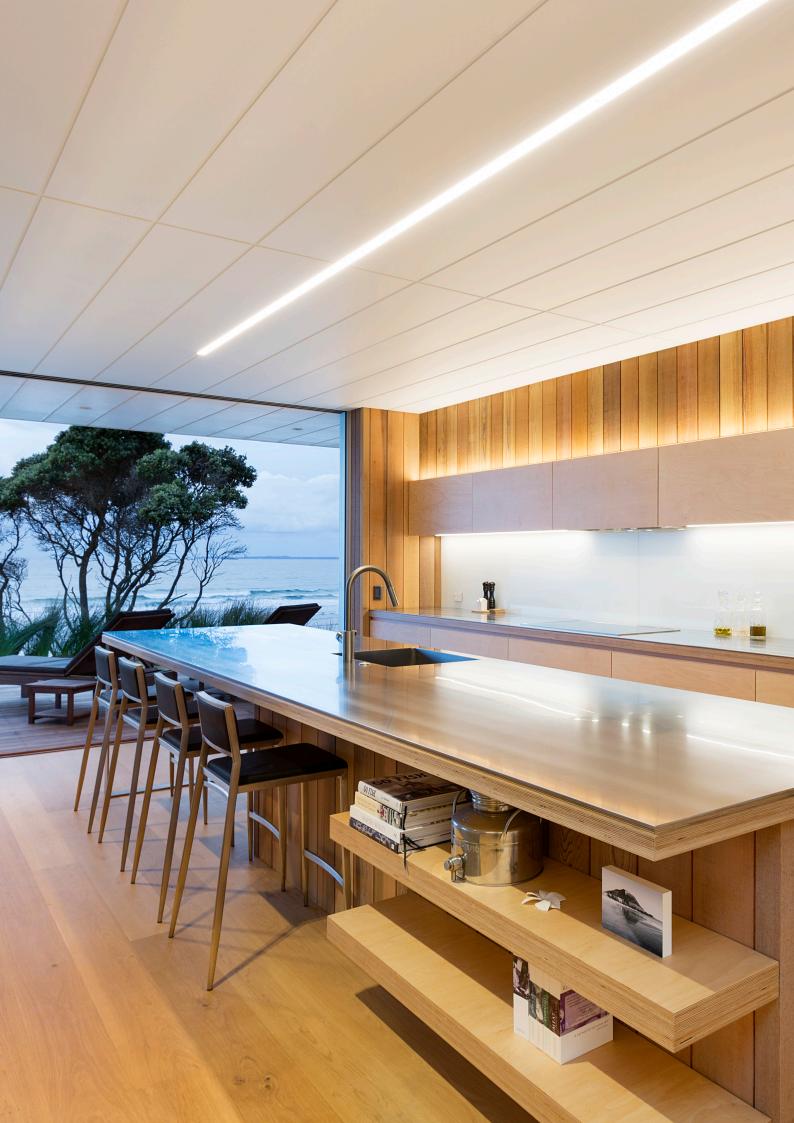

## Downhill Dan 22

The Downhill Dan 22 extrusion is our most powerful downlighting system. Utilizing two LED strips mounted side-by-side, this profile is ideal for applications where maximum light output is key. A versatile system suitable for various mounting options, Downhill Dan 22 can be surface mounted, recessed and suspended. Both wire and rod suspension options are available for the Downhill Dan 22 extrusion and the recessing systems for plasterboard ceilings and walls create a beautiful trimless finish.

C-DD22-EC-I Recessing cowling end cap

SWK22-1-1M / SWK22-1-2M / SWK22-1-4M Wire suspension

Applications

Installation Materials Finish Light source Power supply Dimmable

office spaces. Interior or exterior (with IP67 rated LED strip). Extruded aluminium body, PMMA diffuser, aluminium end caps. Natural silver anodised or custom powder coat. LED ribbon strip. 24V DC - remote driver options ranging from 6W up to 320W. Various options available, please enquire.