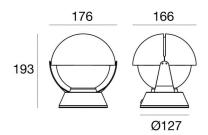

## Buonanotte

## Table Lamps | 220-240 V | 1xE14 **8963**

Double emission table lamps for indoor application. LED lamplamp included, lamp cap 1xE14.

The device body is made of metal and features a ral 1003 yellow finish, processed by means of coating; the diffuser is made of metal with a coating treatment. The ingress protection degree is IP20; the total weight is of 0.85 kg.