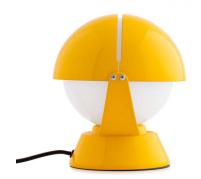

## Table Lamps | 220-240 V | 1xE14 **8963**

Double emission table lamps for indoor application. LED lamplamp included, lamp cap 1xE14.

The device body is made of metal and features a ral 1003 yellow finish, processed by means of coating; the diffuser is made of metal with a coating treatment. The ingress protection degree is IP20; the total weight is of 0.85 kg.

. The power supply cable is included and features a 2 m lenght.

The device features protection class II and can be floor-mounted.

Compliant with the EN 60598-1 standard and its specific provisions.