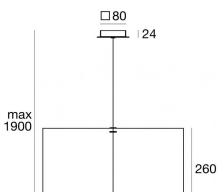

## Thank You\_P

Ceiling Lights | 220-240 V | 1xE27 **8068** 

Ø 443

| Technical data                                 |                  |
|------------------------------------------------|------------------|
| Туре                                           | Surface          |
| Installation position                          | Ceiling          |
| Installation environment                       | Indoor           |
| Lamp cap                                       | 1 x E27 Max 57W  |
| Frequency                                      | 50-60 Hz         |
| Optics                                         | General Lighting |
| Light emission direction                       | downward         |
| Safety class                                   | 1                |
| IP                                             | IP20             |
| Glow wire test                                 | 650°             |
| Direct mounting on normally flammable surfaces | Yes              |
| CE                                             | Yes              |
| Dimmable article                               | No               |
| Directional                                    | No               |
| Tilting                                        | No               |
| Walk-over                                      | No               |
| Drive-over                                     | No               |
| Cable included                                 | No               |
| Resin potting                                  | No               |
| Net weight                                     | 2.2 Kg           |

## Thank You\_P

Ceiling Lights | 220-240 V | 1xE27 **8068** 

Double emission ceiling lights for indoor application. Compatibility: LED lamp, halogen 57 W; lamp cap 1xE27.

The device body is made of iron and features a brown finish, processed by means of coating; the diffuser is made of fabric; the mounting frame is made of iron, with a brown finish, processed by means of coating. The ingress protection degree is IP20; the total weight is of 2.2 kg.