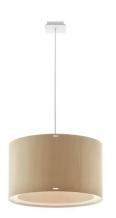

## Thank You\_P

Ceiling Lights | 220-240 V | 1xE27 **8065** 

Double emission ceiling lights for indoor application. Compatibility: LED lamp, halogen 57 W; lamp cap 1xE27.

The device body is made of iron and features a embossed white ral 9003 finish, processed by means of coating; the diffuser is made of wood; the mounting frame is made of iron, with a embossed white ral 9003 finish, processed by means of coating. The ingress protection degree is IP20; the total weight is of 2,200 kg.