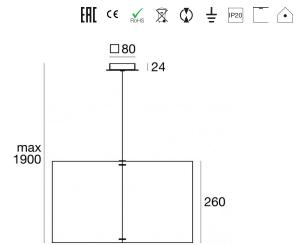

Ø 443

| Finishing diffuser |                 |  |  |
|--------------------|-----------------|--|--|
| Material           | Wood            |  |  |
| Colour             | ash wood finish |  |  |

| Finishing mounting frame |  |  |  |
|--------------------------|--|--|--|
| Iron                     |  |  |  |
| Embossed white RAL 9003  |  |  |  |
| Coating                  |  |  |  |
|                          |  |  |  |