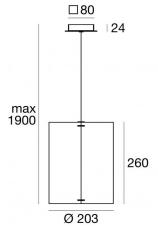

## Thank You\_P

Ceiling Lights | 220-240 V | 1xE27 **8063** 

Double emission ceiling lights for indoor application. Compatibility: LED lamp, halogen 57 W; lamp cap 1xE27.

The device body is made of iron and features a brown finish, processed by means of coating; the diffuser is made of wood; the mounting frame is made of iron, with a brown finish, processed by means of coating. The ingress protection degree is IP20; the total weight is of 0,770 kg.