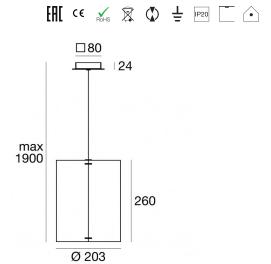

## Thank You\_P

Ceiling Lights | 220-240 V | 1xE27 **8061** 

| Technical data  Type Installation position Installation environment  Lamp cap  Frequency | Surface Ceiling Indoor 1 x E27 Max 57W |
|------------------------------------------------------------------------------------------|----------------------------------------|
| Installation position Installation environment Lamp cap                                  | Ceiling<br>Indoor<br>1 x E27 Max 57W   |
| Installation environment  Lamp cap                                                       | Indoor<br>1 x E27 Max 57W              |
| Lamp cap                                                                                 | 1 x E27 Max 57W                        |
|                                                                                          |                                        |
| Frequency                                                                                | 50-60 Hz                               |
| requericy                                                                                |                                        |
| Optics                                                                                   | General Lighting                       |
| Light emission direction                                                                 | downward                               |
| Safety class                                                                             | 1                                      |
| IP .                                                                                     | IP20                                   |
| Glow wire test                                                                           | 650°                                   |
| Direct mounting on normally flammable surfaces                                           | Yes                                    |
| CE                                                                                       | Yes                                    |
| Dimmable article                                                                         | No                                     |
| Directional                                                                              | No                                     |
| Tilting                                                                                  | No                                     |
| Walk-over                                                                                | No                                     |
| Drive-over                                                                               | No                                     |
| Cable included                                                                           | No                                     |
| Resin potting                                                                            | No                                     |
| Net weight                                                                               | 0,770 Kg                               |