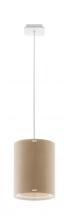

## Thank You\_P

Ceiling Lights | 220-240 V | 1xE27 **8061** 

Double emission ceiling lights for indoor application. Compatibility: LED lamp, halogen 57 W; lamp cap 1xE27.

The device body is made of iron and features a embossed white ral 9003 finish, processed by means of coating; the diffuser is made of wood; the mounting frame is made of iron, with a embossed white ral 9003 finish, processed by means of coating. The ingress protection degree is IP20; the total weight is of 0,770 kg.