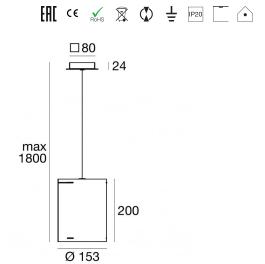

## Thank You\_P

Ceiling Lights | 220-240 V | 1xE27 **8057** 

Double emission ceiling lights for indoor application. Compatibility: LED lamp, halogen 57 W; lamp cap 1xE27.

The device body is made of iron and features a embossed white ral 9003 finish, processed by means of coating; the diffuser is made of wood; the mounting frame is made of iron, with a embossed white ral 9003 finish, processed by means of coating. The ingress protection degree is IP20; the total weight is of  $0.5 \, \mathrm{kg}$ .