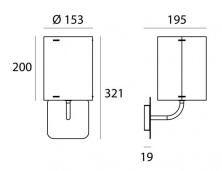

## Thank You\_W1

Wall Lights | 220-240 V | 1xE27 **8054** 

Double emission wall lights for indoor application. Compatibility: LED lamp, halogen 57 W; lamp cap 1xE27.

The device body is made of iron and features a embossed white ral 9003 finish, processed by means of coating; the diffuser is made of fabric; the mounting frame is made of iron, with a embossed white ral 9003 finish, processed by means of coating. The ingress protection degree is IP20; the total weight is of 0,958 kg.