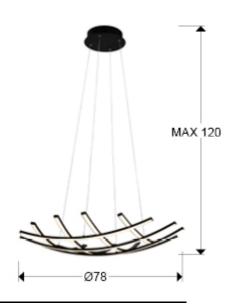

# **SIZES**

Sizes: 

78.0 1 12.0 78.0 cm

Height when installed: 25.0/ max. 150.0 cm

Weight: 2.7 Kg