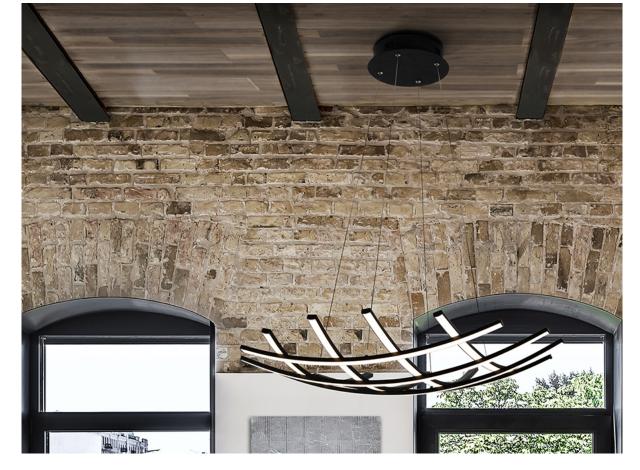

#### Trama II 797726

**Pendants** 

Lamp made of metal and aluminium finished in sanded matt black. Opal acrylic diffuser. 63W LED, 3150 lm, 4000 K. DIMMABLE.

This product includes LED drivers with 0-10V or PWM dimmer. To use with wall dimmer use only these types of dimmers, any other would damage the LED driver.

# **SIZES**

Sizes: 

78.0 1 12.0 78.0 cm

Height when installed: 25.0/ max. 150.0 cm

Weight: 2.7 Kg

### ADDITIONAL INFORMATION

Material:Metal, aluminium, acrylic Finish: Matt black, opal