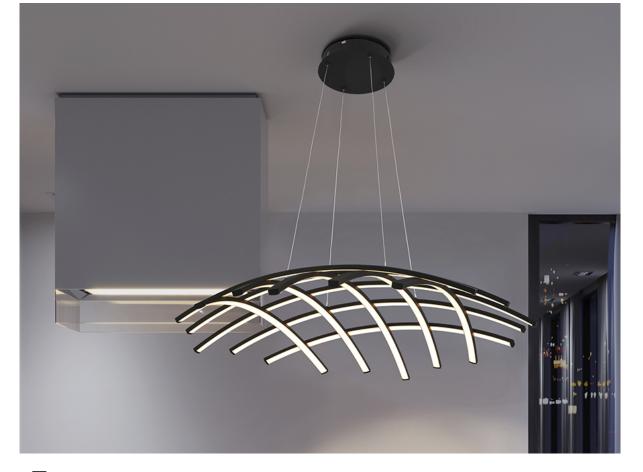

### 797122B

Lamp made of metal and aluminium finished in sanded matt black. Opal acrylic diffuser. DIMMABLE by BLUETOOTH with APP for smartphone. 94W LED, 4700 lm, 3000K.

Includes a led driver with Bluetooth dimming functions to be used with a mobile or tablet App.It can also be used with a smart speaker such as Google Home or Amazon Echo if a Bluetooth Gateway device is added.It is not

## ADDITIONAL INFORMATION

Material:Metal, aluminium, acrylic Finish: Matt black, opal

| 797122B                                                                                                    |
|------------------------------------------------------------------------------------------------------------|
| Esta luminaria lleva<br>lámparas LED incorporadas.<br>This luminaire contains<br>built-in LED lamps.       |
|                                                                                                            |
| Las lámparas de esta luminaria no son<br>recambiables.<br>The lamps cannot be changed in the<br>luminaire. |
| 874/2012                                                                                                   |