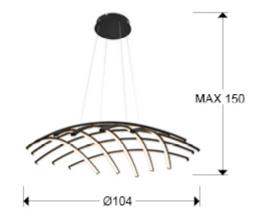

#### SIZES

Sizes:  $\leftrightarrow$  105.0 <sup>1</sup> 17.0 <sup>J</sup> 105.0 cm Height when installed: 55.0/ max. 150.0 cm Weight: 4.3 Kg