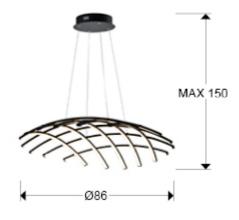

# **SIZES**

Sizes: ↔ 86.0 1 150.0 86.0 cm Height when installed: 50.0/ max. 150.0 cm Weight: 3.5 Kg