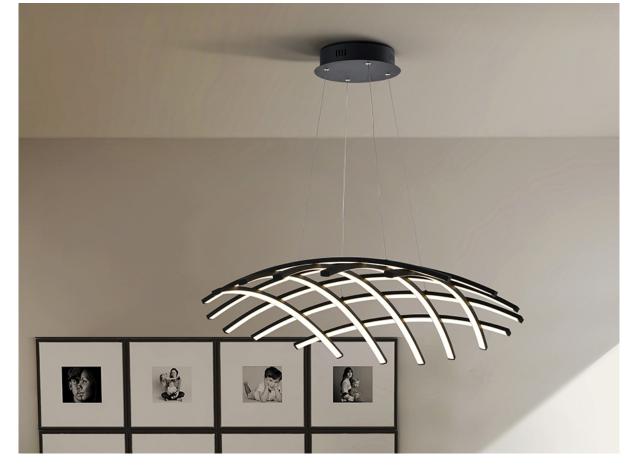

# **Trama**

797016

**Pendants** 

Lamp made of metal and aluminium finished in sanded matt black. Opal acrylic diffuser. 75W LED, 3750 lm, 3000 K. DIMMABLE.

This product includes LED drivers with 0-10V or PWM dimmer. To use with wall dimmer use only these types of dimmers, any other would damage the LED driver.

# **SIZES**

Sizes: ↔ 86.0 1 150.0 86.0 cm Height when installed: 50.0/ max. 150.0 cm Weight: 3.5 Kg