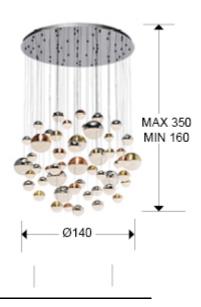

#### **SIZES**

Sizes: Ø 140.0 1 200.0 cm

Height when installed: 160.0/ max. 350.0 cm Weight: 54.4 Kg