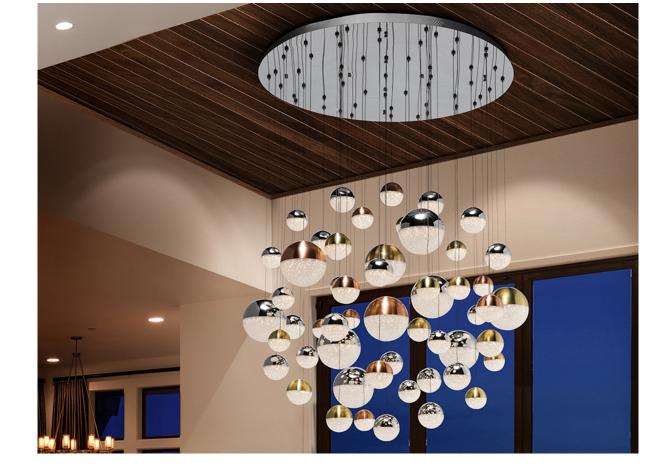

# **Sphere**

### 794691B

LARGE SIZE lamp in chromed metal, 55 LED lights. Polycarbonated shades with texture inside of Ø10, 12 and 20 cm, metal in copper and satin brass and chrome. DIMMABLE by BLUETOOTH, with APP for smartphone. 288W LED, 3000K,18720 lm.

Includes a led driver with Bluetooth dimming functions to be used with a mobile or tablet App.It can also be used with a smart speaker such as Google Home or Amazon Echo if a Bluetooth Gateway device is added. It is not compatible with wall dimmer. Cable length adjustable, allowing different shapes. This lamp can be produced in different sizes and finishes. Ask for quotation and delivery time