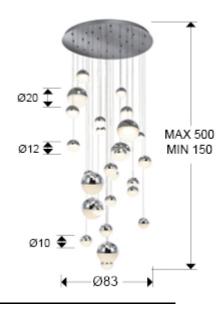

## **SIZES**

Sizes: Ø 83.0 1 220.0 cm Height when installed: 150.0/ max. 500.0 cm Weight: 23.9 Kg

# Sphere Large lamps

793971G

LARGE SIZE lamp of 27 LED lights, made of metal, chrome finish. Spherical polycarbonated shades of 10, 12 and 20 cm and chromed metal. Adjustable length, maximum 500 cm. 147.6W LED, 3000K, 10330 lm.