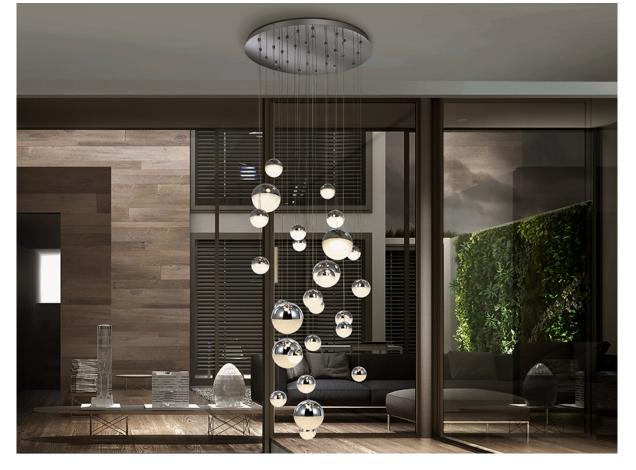

# Sphere Large lamps

793971G

LARGE SIZE lamp of 27 LED lights, made of metal, chrome finish. Spherical polycarbonated shades of 10, 12 and 20 cm and chromed metal. Adjustable length, maximum 500 cm. 147.6W LED, 3000K, 10330 lm.

#### ADDITIONAL INFORMATION

Material:Metal, polycarbonate Finish: Chrome, clear