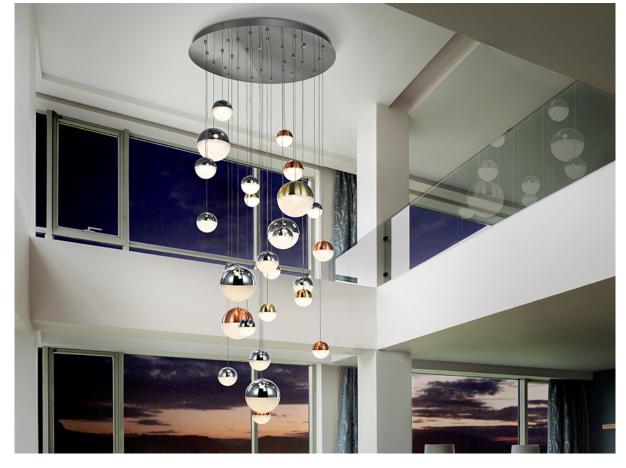

# Sphere Large lamps

793960GB

LARGE SIZE lamp of 27 LED lights. Chromed metal. Polycarbonate shades of Ø10, Ø12 and Ø20 cm with texture inside, metal finished in copper and satin brass and chrome. DIMMABLE by BLUETOOTH, with APP for smartphone. 147.6W LED. 3000K. 10330 lm.

Includes a led driver with Bluetooth dimming functions to be used with a mobile or tablet App.It can also be used with a smart speaker such as Google Home or Amazon Echo if a Bluetooth Gateway device is added. It is not compatible with wall dimmer. Length of the shades adjustable, allowing different shapes. This lamp can be produced in special sizes or finishes. Ask for price and delivery date.

## ADDITIONAL INFORMATION

Material:Metal, polycarbonate Finish: Chrome.Satin copper and brass