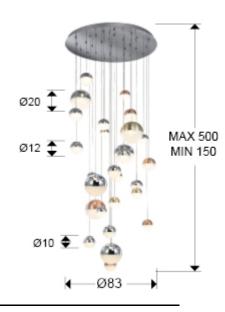

#### **SIZES**

Sizes: Ø 83.0 \$\frac{1}{2}20.0 cm Height when installed: 150.0/ max. 500.0 cm Weight: 23.9 Kg