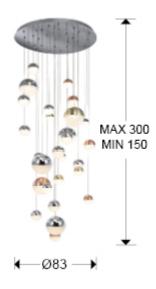

## **GENERAL INFORMATION**

Catalogue: I38 Iluminación Page: 116 EAN Code: 8435435331672

Type: Large lamps Collection: Sphere

**SIZES** 

Sizes: Ø 83.0 \$\frac{1}{2}20.0 cm Height when installed: 150.0/ max. 300.0 cm Weight: 23.0 Kg

#### SIZES WITH PACKAGING

Weight: 40.2 Kg Volume: 0.4740m3

Sizes: ↔ 105.0 1 43.0 105.0 cm