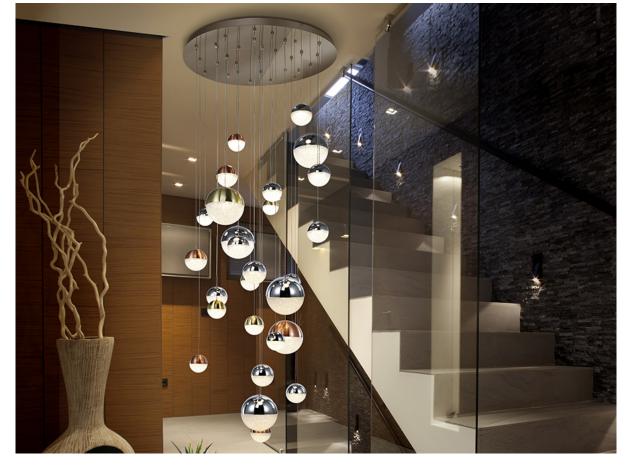

# Sphere Large lamps

793960B

LARGE SIZE lamp of 27 LED lights. Chromed metal. Polycarbonate shades of Ø10, Ø12 and Ø20 cm with texture inside, metal finished in copper and satin brass and chrome. DIMMABLE by BLUETOOTH, with APP for smartphone. 147.6W LED. 3000K. 10330 lm.

Includes a led driver with Bluetooth dimming functions to be used with a mobile or tablet App.It can also be used with a smart speaker such as Google Home or Amazon Echo if a Bluetooth Gateway device is added. It is not compatible with wall dimmer. Available with 5 meters length. Item: 793258GD. This lamp is also produced with special sizes and finishes. Please, ask for quotation and delivey time.

## ADDITIONAL INFORMATION

Material:Metal, polycarbonate Finish: Chrome.Satin copper and brass