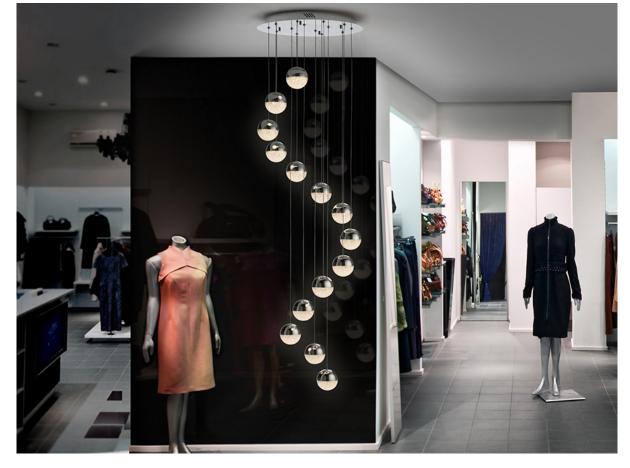

# Sphere Pendants

793746B

Lamp of 14 LED lights. Made of metal, chrome finish. Polycarbonated spherical shades of Ø10 cm, textured inside and chromed metal. Adjustable length. DIMMABLE by BLUETOOTH with smartphone APP. 50W LED, 3000K, 3024 lm.

## SIZES

Sizes: Ø 50.0 1 165.0 cm

Height when installed: 100.0/ max. 300.0 cm

Weight: 6.9 Kg