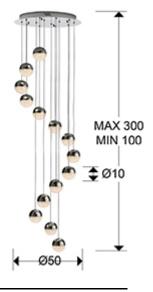

## SIZES

Sizes: Ø 50.0 1 165.0 cm

Height when installed: 100.0/ max. 300.0 cm

Weight: 6.9 Kg