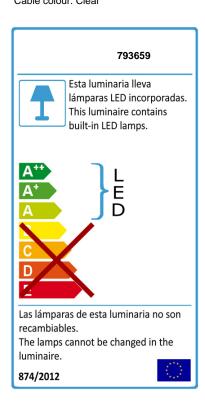

# GENERAL INFORMATION

Catalogue: I38 Iluminación Page: 123 EAN Code: 8435435322731 Type: Pendants Collection: Sphere

### ADDITIONAL INFORMATION

Material:Metal, polycarbonate Finish: Chrome, brass, copper, clear Cable colour: Clear