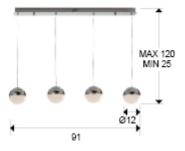

## **SIZES**

Sizes: ↔ 91.0 12.0 12.0 cm Height when installed: 25.0/ max. 120.0 cm Weight: 3.2 Kg