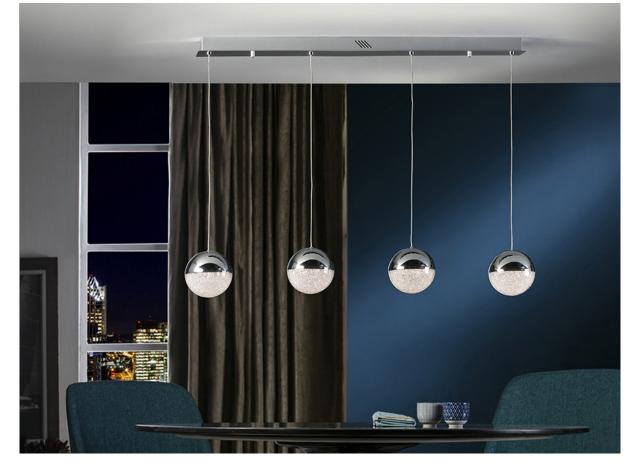

# Sphere Pendants 793635

Lamp of 4 lights made of metal, chrome finish. Spherical shades Ø12 cm. of metal and polycarbonate with texture inside. Adjustable height. 19,2W LED. 3.000 K. 1,152 lm. DIMMABLE.

#### ADDITIONAL INFORMATION

Material:Metal, polycarbonate Finish: Chrome, clear Cable colour: Clear