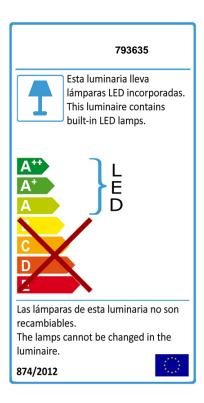

#### **TECHNICAL INFORMATION**

Electric class: Class 1 Maximum power: 19.2W Voltage: 100/265 V Frecuency: 50/60 Hz Dimmable: NO

Colour temperature: 3,000 K Average lifespan: 30,000 h CRI: >80

DRIVER LED
Make: SCHULLER
Model: 70201
Quantity: 1 Units
Dimmable: Si
Type of dimming: 1-10V
Maximum power: 20W
Frecuency: 50-60 Hz