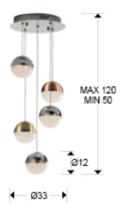

## **SIZES**

Sizes: **Ø** 33.0 <sup>↑</sup> 120.0 cm Height when installed: 50.0/ max. 120.0 cm Weight: 3.0 Kg