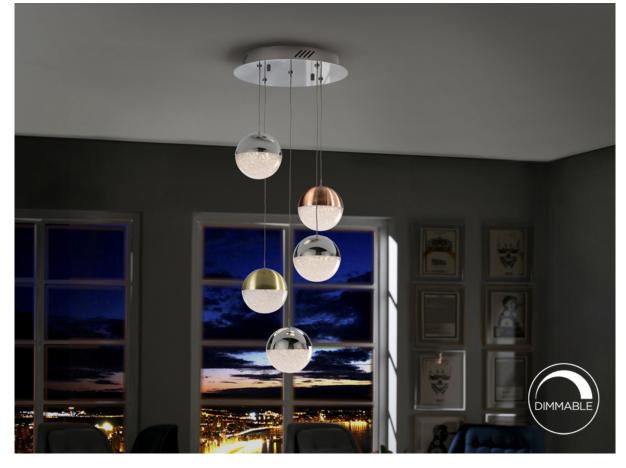

# Sphere Pendants

793534

Lamp of 5 LED lights made of metal chrome finish. Polycarbonated spherical shades of 12 cm with texture inside and metal finished in satin copper, satin brass and chrome. Adjustable length. 24W LED, 3,000 K, 1,440 lm. DIMMABLE.

#### ADDITIONAL INFORMATION

Material:Metal, polycarbonate Finish: Chrome, brass, copper, clear Cable colour: Clear