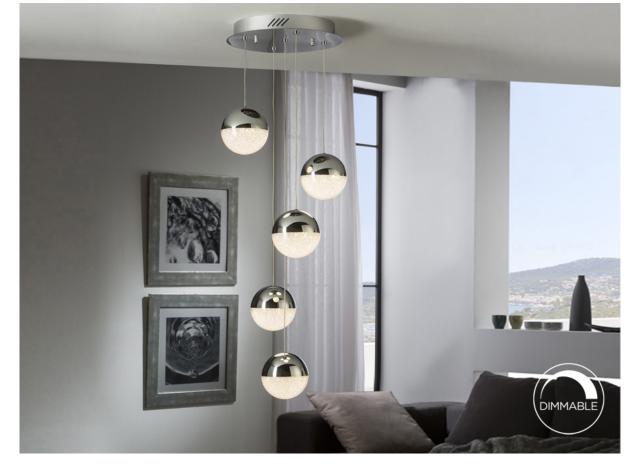

# Sphere Pendants

793523

Lamp of 5 lights made of metal, chrome finish. Spherical shades Ø12 cm. of metal and polycarbonate with texture inside. Adjustable height. 24W LED. 3.000 K. 1,440 lm.

This product includes LED drivers with 0-10V or PWM diming. To use it with wall dimmer, use just this type of dimmers. Any other type would damage the LED driver.

#### ADDITIONAL INFORMATION

Material:Metal, polycarbonate Finish: Chrome, clear Cable colour: clear