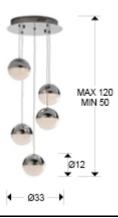

#### SIZES

Sizes: Ø 33.0 \\$120.0 cm Height when installed: 50.0/ max. 120.0 cm Weight: 3.0 Kg