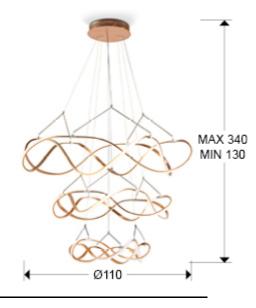

## **SIZES**

Sizes: Ø 110.0 \$ 200.0 cm Height when installed: 130.0/ max. 340.0 cm Weight: 7.4 Kg