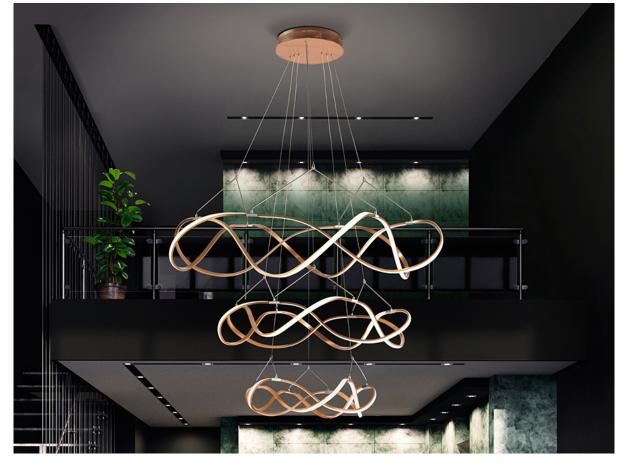

# Molly Large lamps

763455B

3-storey LED lamp made of aluminium, rose gold finish with chrome details. Opal silicone diffusers. Adjustable height. DIMMABLE by BLUETOOTH, with APP for smartphone. 30 W+45 W+63 W, 12420 lm. 3000 K

## ADDITIONAL INFORMATION

Material: Aluminium, acrylic Finish: Rose gold, opal