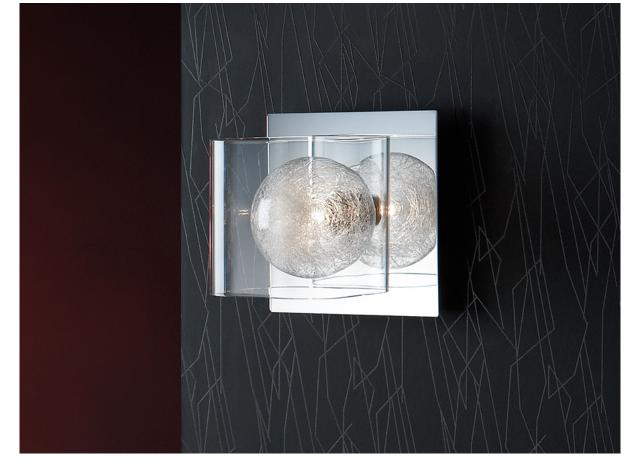

# Eclipse Wall lamps

506847

Wall lamp of 1 light made of metal, chrome finish. Molding glass shades, inner ball decorated with glass filaments.

·This item includes 1 G9 LED 6W

# ADDITIONAL INFORMATION

Material:Metal and glass Finish: Chromed and clear