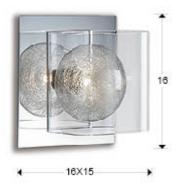

# Eclipse Wall lamps

506847

Wall lamp of 1 light made of metal, chrome finish. Molding glass shades, inner ball decorated with glass filaments.

·This item includes 1 G9 LED 6W

# **GENERAL INFORMATION**

Catalogue: I38 Iluminación Page: 220 EAN Code: 8435435305123 Type: Wall lamps Collection: Eclipse



# SIZES

Sizes: ↔ 16.0 <sup>1</sup> 16.0 <sup>1</sup> 15.0 cm Weight: 0.8 Kg

# SIZES WITH PACKAGING

Weight: 1.0 Kg Volume: 0.0080m³

Sizes: 

18.0 

24.0 

18.0 cm

# **TECHNICAL INFORMATION**

Energy class: A+ Electric class: Class 1 Maximum power: 42W Voltage: 110/220 V Frecuency: 50/60 Hz





# ADDITIONAL INFORMATION

Material:Metal and glass Finish: Chromed and clear