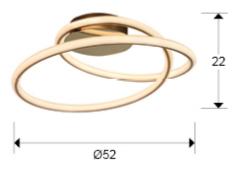

### **Tube** 138505

Flush Ceiling Lamps

Ceiling lamp made of metal and aluminium. Finished in bright gold and matt gold. Tubular diffuser of opal silicone. 44W LED, 3.520 lm. 3.000K

# **GENERAL INFORMATION**

Catalogue: I38 Iluminación Page: 12 EAN Code: 8435435330620 Type: Flush Ceiling Lamps Collection: Tube



# SIZES

Sizes: **Ø** 52.0 ‡ 22.0 cm Weight: 1.7 Kg

# SIZES WITH PACKAGING

Weight: 2.5 Kg Volume: 0.0500<sub>m³</sub>

Sizes: ← 60.0 1 14.0 60.0 cm

## **TECHNICAL INFORMATION**

Electric class: Class 1 Maximum power: 44W Voltage: 100/240 V Frecuency: 50/60 Hz Colour temperature: 3,000 K Average lifespan: 30,000 h Power factor: >0.9 CRI: >85



DRIVER LED
Make: LIFUD
Model: LF-GIR050YK1200U
Quantity: 1 Units
Dimmable: No
Maximum power: 50W
Frecuency: 50-60 Hz
Primary voltaje: 100-240 V
Type: Corriente constante Type: Corriente constante Secondary current: 1.200 V Sizes: ↔ 15,5 1 3,0 3,0 5,0 cm

# ADDITIONAL INFORMATION

Material:Metal, acrylic Finish: Bright gold, opal