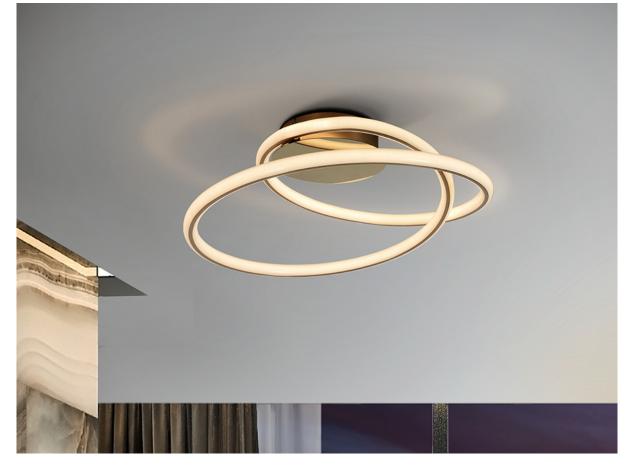

### **Tube** 138505

Flush Ceiling Lamps

Ceiling lamp made of metal and aluminium. Finished in bright gold and matt gold. Tubular diffuser of opal silicone. 44W LED, 3.520 lm. 3.000K

# ADDITIONAL INFORMATION

Material:Metal, acrylic Finish: Bright gold, opal