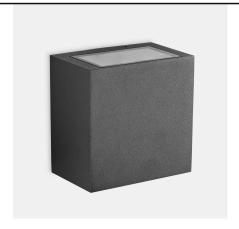

### Afrodita Tech Big Single Emission

LedsC4 Team

Wall fixture IP66 Afrodita Tech Big Single Emission LED 22.3 LED warm-white 3000K 0-10V Urban grey 721lm

# Afrodita Tech Big Single Emission

LedsC4 Team

Wall fixture IP66 Afrodita Tech Big Single Emission LED 22.3 LED warm-white 3000K 0-10V Urban grey 721lm