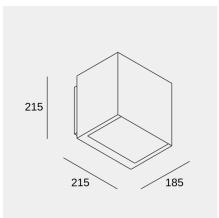

### Logistics

X 2

Net weight (kg): 5.73

Packaged weight (kg): 6.33
Packaging: 230mm x 230mm x

255mm

Image may not match reference. LedsC4 reserves the right to amend any of the product's components. The data related to flux, power and colour temperature may be subject to changes made by the manufacturer.