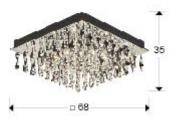

# Espiral Ceiling lamps

692615G9

Ceiling lamp of 12 lights, made of metal, chrome finish. Metallic pendulums with spiral shape.

·This item includes 12 G9 LED 4W

## **GENERAL INFORMATION**

Catalogue: i29 Iluminación Page: 142 Type: Ceiling lamps Collection: Espiral



## SIZES

Sizes: ↔ 68.0 <sup>1</sup> 35.0 68.0 cm Weight: 12.0 Kg

## SIZES WITH PACKAGING

Weight: 16.3 Kg Volume: 0.1890m³

Sizes: ← 78.0 131.0 78.0 cm

#### **TECHNICAL INFORMATION**

Energy class: A+ Electric class: Class 1 Maximum power: 12x42W Voltage: 110/220 V Frecuency: 50/60 Hz Intensity: 0 mA Lumen: 6,600 lm



#### **BULB**

Reference: ECORAEEBOMBLED Lampholder: G9 Quantity: 12 Included: Sí Energy class: A+ Power: 6W Voltage: 220 V Frecuency: 50 Hz Lumen: 550 lm

Colour temperature: 3,000 K Average lifespan: 25,000 h Power factor: 0.6 CRI: 80



#### ADDITIONAL INFORMATION

Material:Metal Finish: Chromed Assembling time by customer: 45 min Sizes of the canopy (space for installation):  $\leftrightarrow$  63.0 \( \frac{1}{2} \) 7.0 \( \nabla \) 63.0 cm