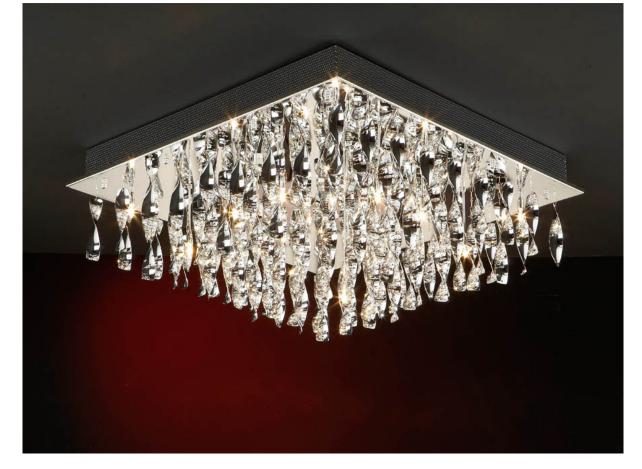

# Espiral Ceiling lamps

692615G9

Ceiling lamp of 12 lights, made of metal, chrome finish. Metallic pendulums with spiral shape.

·This item includes 12 G9 LED 4W

#### ADDITIONAL INFORMATION

Material:Metal Finish: Chromed Assembling time by customer: 45 min Sizes of the canopy (space for installation):  $\leftrightarrow$  63.0 \( \frac{1}{2} \) 7.0 \( \nabla \) 63.0 cm