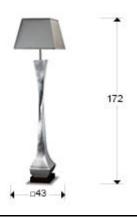

## **SIZES**

Sizes:  $\leftrightarrow$  43.0 \(\frac{1}{2}\) 172.0 \(\vec{7}\)43.0 cm Weight: 8.6 Kg

### ADDITIONAL INFORMATION

Material:Wood and metal Finish: Silver leaf and walnut. Chrome

Sizes of the shade / glass shad: 

43.0 

30.0 

43.0 cm

Cable colour: Negro