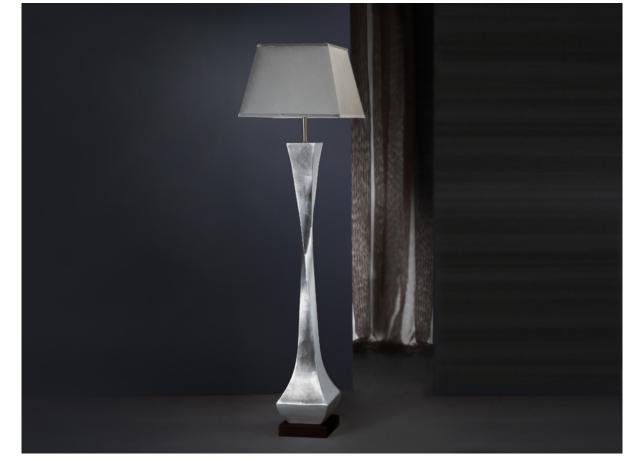

# Deco

661543 / 7432

Floor lamps

Floor lamp of 1 light made of wood and metal. Silver leaves finish and square wood base in very dark brown. Textile shade, simile silk.

Silver colour shade 43x30x43 cm.

·This item includes 1 E27 LED 10W

### ADDITIONAL INFORMATION

Material:Wood and metal Finish: Silver leaf and walnut. Chrome

Sizes of the shade / glass shad: 

43.0 

30.0 

43.0 cm

Cable colour: Negro