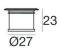

## Beret\_RI

Beret\_RI | Uplights | Accessories 92068W15

Outer casing L=42mm, H=35mm, D=35mm Code

84336

Outer casing L=49mm, H=60mm, D=60mm Code

84915