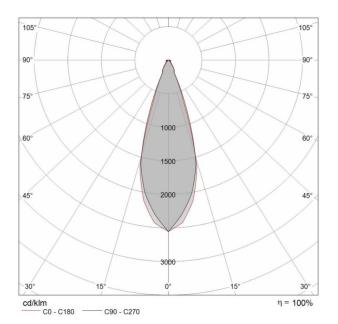

## Uplights | 1 x powerLED 1,0 W 350 mA | CRI 80 92068W15

Single emission uplights for outdoor application. The warm white LED light source with a 15° light distribution is composed of 1 powerled LEDs with CCT of 3000 K and a CRI 80; the source luminous flux is 130 lm, with a 130.0 lm/W nominal luminous efficacy.

| Illuminotechnical Features |          |
|----------------------------|----------|
| Light Output Ratio (LOR)   | 87 %     |
| Luminous flux (source)     | 130 lm   |
| Luminaire luminous flux    | 114 lm   |
| Consumption                | 1,0 W    |
| Luminaire efficacy         | 114 lm/W |
| Colour temperature         | 3000 K   |
| Colour rendering index     | 80 Ra    |
|                            |          |

| UGR               |          |
|-------------------|----------|
| X=4H   Y=8H       | S=0.25H  |
| Reflection factor | 70/50/20 |
| UGR transversal   | > 25     |
| UGR axial         | > 25     |