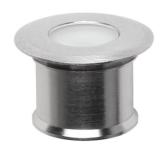

| Finishing casing |                     |  |
|------------------|---------------------|--|
| Material         | Stainless steel 316 |  |
| Colour           | steel               |  |
| Processing       | Shot peening        |  |
|                  |                     |  |

The device body is made of stainless steel and features a steel finish, processed by means of shot peening. The ingress protection degree is IP66; the total weight is of 0.062 kg. The power supply driver is not provided and is to be ordered separately.

## Beret\_RI

Beret\_RI | Uplights | Accessories 92068W15

Outer casing L=42mm, H=35mm, D=35mm Code

84336

Outer casing L=49mm, H=60mm, D=60mm Code

84915