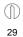

The total absorbed power is 1,0 W. The power supply cable is included and features.

The device features protection class III and can be floor-mounted, with a 29 mm diameter hole (in plasterboard) with an outer casing, code 84915(for concrete or masonry).