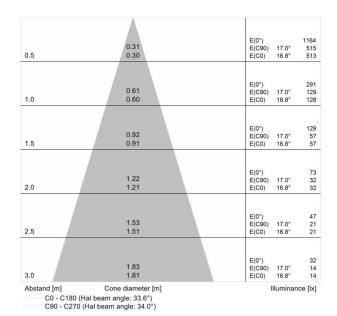

| Illuminotechnical Features |          |
|----------------------------|----------|
| Light Output Ratio (LOR)   | 87 %     |
| Luminous flux (source)     | 130 lm   |
| Luminaire luminous flux    | 114 lm   |
| Consumption                | 1,0 W    |
| Luminaire efficacy         | 114 lm/W |
| Colour temperature         | 3000 K   |
| Colour rendering index     | 80 Ra    |
|                            |          |