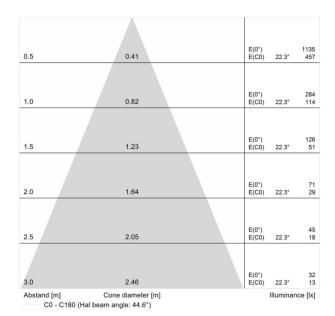

## Downlights | 1 x powerLED 1,5 W 500 mA | CRI 80 **86408W30**

| Ø26<br>1   | 50 |
|------------|----|
| $\bigcirc$ |    |

Ø30

| Technical data                                 |                          |
|------------------------------------------------|--------------------------|
| Installation position                          | Wall lights -<br>Ceiling |
| Installation environment                       | Indoor                   |
| Light Source                                   | LED                      |
| Optic                                          | 30°                      |
| Power                                          | 1.5 W                    |
| Luminous flux (source)                         | 178 lm                   |
| Current intensity                              | 500mA                    |
| CCT / Tonalità                                 | 3000 K                   |
| Colour rendering index                         | 80 Ra                    |
| C.C. / C.V.                                    | CC                       |
| Safety class                                   | 3                        |
| IP                                             | IP44                     |
| Glow wire test                                 | 850°                     |
| Direct mounting on normally flammable surfaces | Yes                      |
| CE                                             | Yes                      |
| ETL                                            | No                       |
| Operating temperature                          | -20°C / +50°C            |
| Driver included                                | No                       |
| Induzione                                      | No                       |
| Emergency mode                                 | No                       |
| Directional                                    | No                       |
| Tilting                                        | No                       |
| Walk-over                                      | No                       |
| Drive-over                                     | No                       |
| Cable included                                 | Yes                      |
| Cable length                                   | 0.12 m                   |
| Resin potting                                  | Yes                      |