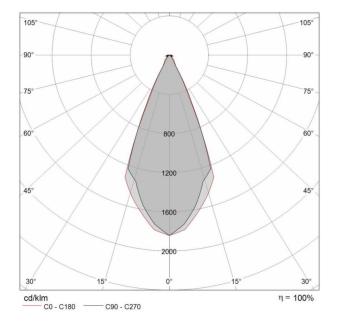

| 86 %     |
|----------|
| 178 lm   |
| 154 lm   |
| 1,5 W    |
| 102 lm/W |
| 3000 K   |
| 80 Ra    |
|          |

| UGR               |          |
|-------------------|----------|
| X=4H   Y=8H       | S=0.25H  |
| Reflection factor | 70/50/20 |
| UGR transversal   | > 25     |
| UGR axial         | > 25     |