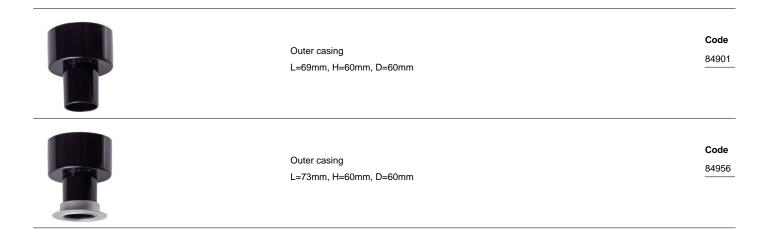

The total absorbed power is 1,5 W. The power supply cable is included and features.

The device features protection class III and can be wall lights or ceiling-mounted with an outer casing, code 84956(for concrete or masonry).

## Picrol | Downlights | Accessories **86408W30**