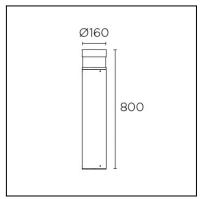

## **Description**

Bollard with body produced in high grade aluminium. It comes complete with a clear polycarbonate diffuser inside and a frosted glass diffuser on the outside. Available in E-27 version for LED, compact fluorescent and halogen lamps and in HID version with 35W and 70W electronic components included. Light bulbs not included. Offered in two diameter options (16cm and 20cm) and in two finishes (light grey or dark grey).