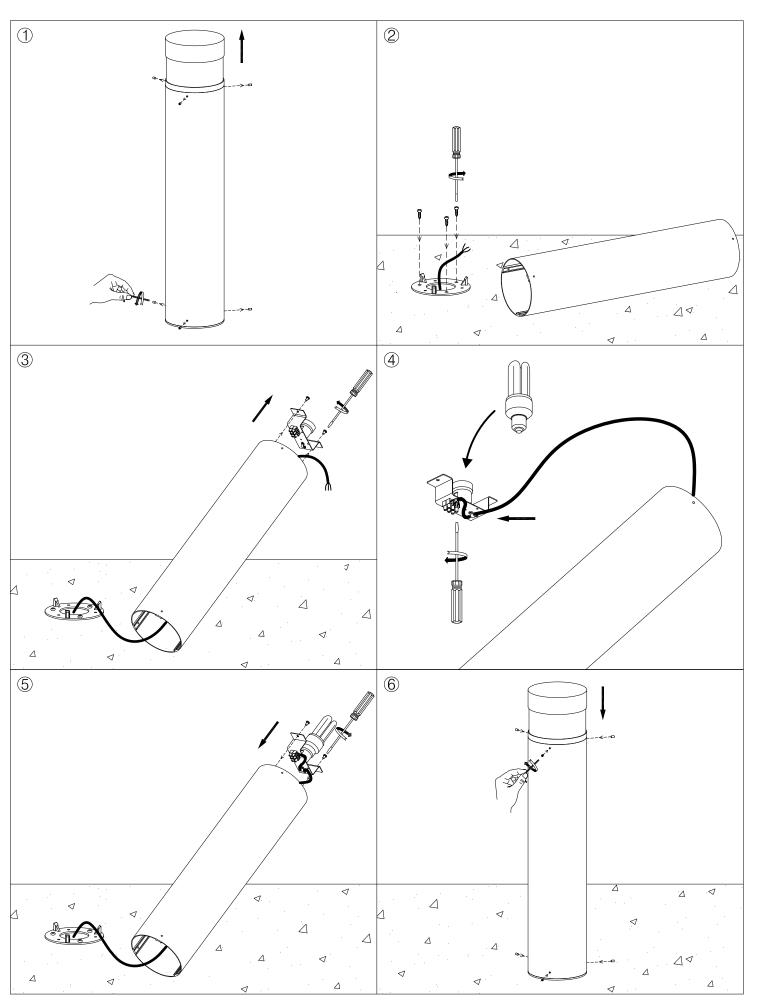

## **Description**

Bollard with body produced in high grade aluminium. It comes complete with a clear polycarbonate diffuser inside and a frosted glass diffuser on the outside. Available in E-27 version for LED, compact fluorescent and halogen lamps and in HID version with 35W and 70W electronic components included. Light bulbs not included. Offered in two diameter options (16cm and 20cm) and in two finishes (light grey or dark grey).