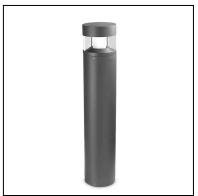

## **Description**

Bollard with body produced in high grade aluminium. It comes complete with a clear polycarbonate diffuser inside and a frosted glass diffuser on the outside. Available in E-27 version for LED, compact fluorescent and halogen lamps and in HID version with 35W and 70W electronic components included. Light bulbs not included. Offered in two diameter options (16cm and 20cm) and in two finishes (light grey or dark grey).

## **MATERIALS / FINISHES**

Structure material: High purity aluminium

Diffuser material: Polycarbonate

Glass

Structure finish: Urban grey Diffuser finish: Transparent

Matt