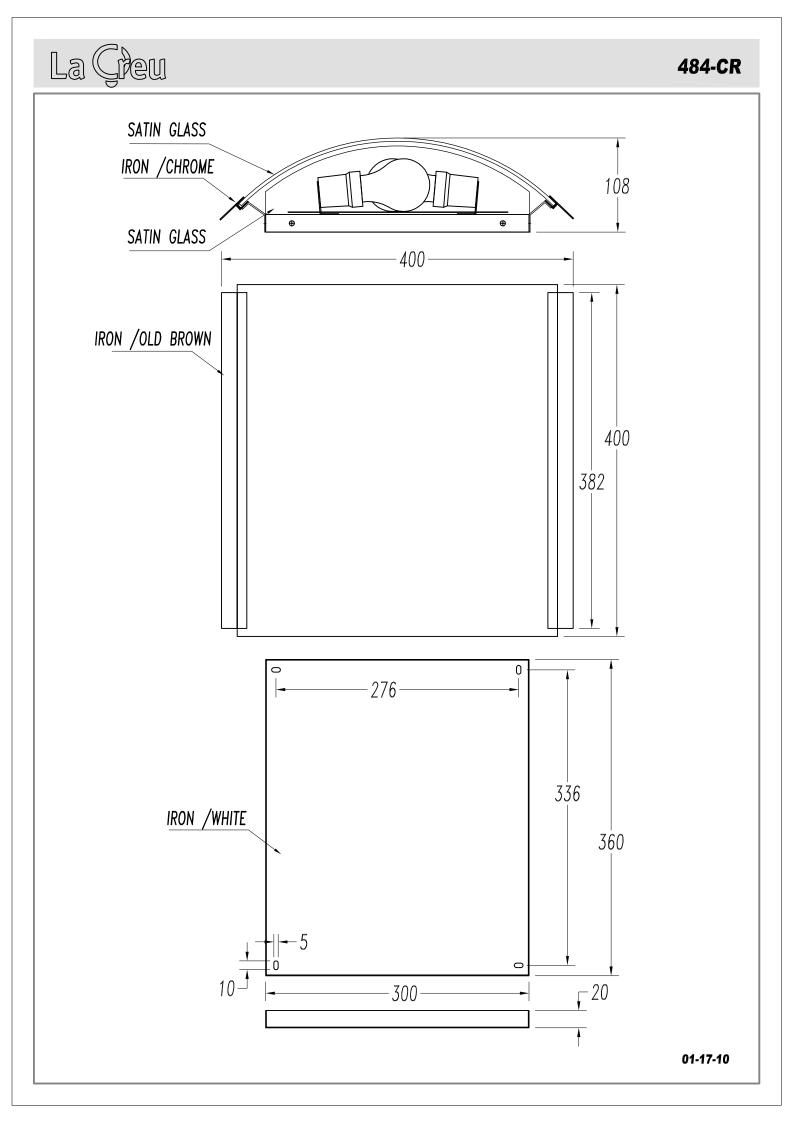

## **TECHNICAL CHARACTERISTICS**

| Туре:                                                  | Ceiling fixture     |
|--------------------------------------------------------|---------------------|
| IP Protection degrees:                                 | IP20                |
| Light source 1:<br>Bulb included                       | 1 x                 |
| Light source 2:<br>Bulb specified at the product label | 2 x E27<br>MAX 100W |
| Total power consumption (W):                           | 200                 |
| Voltage / Frequency:                                   | 220-240V/50-60Hz    |
| Warranty:                                              | 2                   |
| Units per box:                                         | 3                   |
| Net Weight (Kg):                                       | 0.000               |

## **MATERIALS / FINISHES**

| Structure material: | Steel               |
|---------------------|---------------------|
| Structure finish:   | Chrome<br>Old brown |

| Diffuser material: | Glass |
|--------------------|-------|
| Diffuser finish:   | Satin |