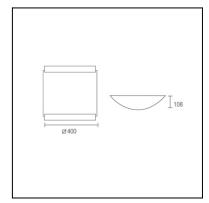

## **TECHNICAL CHARACTERISTICS**

| Туре:                                                  | Ceiling fixture     |
|--------------------------------------------------------|---------------------|
| IP Protection degrees:                                 | IP20                |
| Light source 1:<br>Bulb included                       | 1 x                 |
| Light source 2:<br>Bulb specified at the product label | 2 x E27<br>MAX 100W |
| Total power consumption (W):                           | 200                 |
| Voltage / Frequency:                                   | 220-240V/50-60Hz    |
| Warranty:                                              | 2                   |
| Units per box:                                         | 3                   |
| Net Weight (Kg):                                       | 0.000               |

## **MATERIALS / FINISHES**

| Structure material: | Steel               |
|---------------------|---------------------|
| Structure finish:   | Chrome<br>Old brown |

| Diffuser material: | Glass |
|--------------------|-------|
| Diffuser finish:   | Satin |