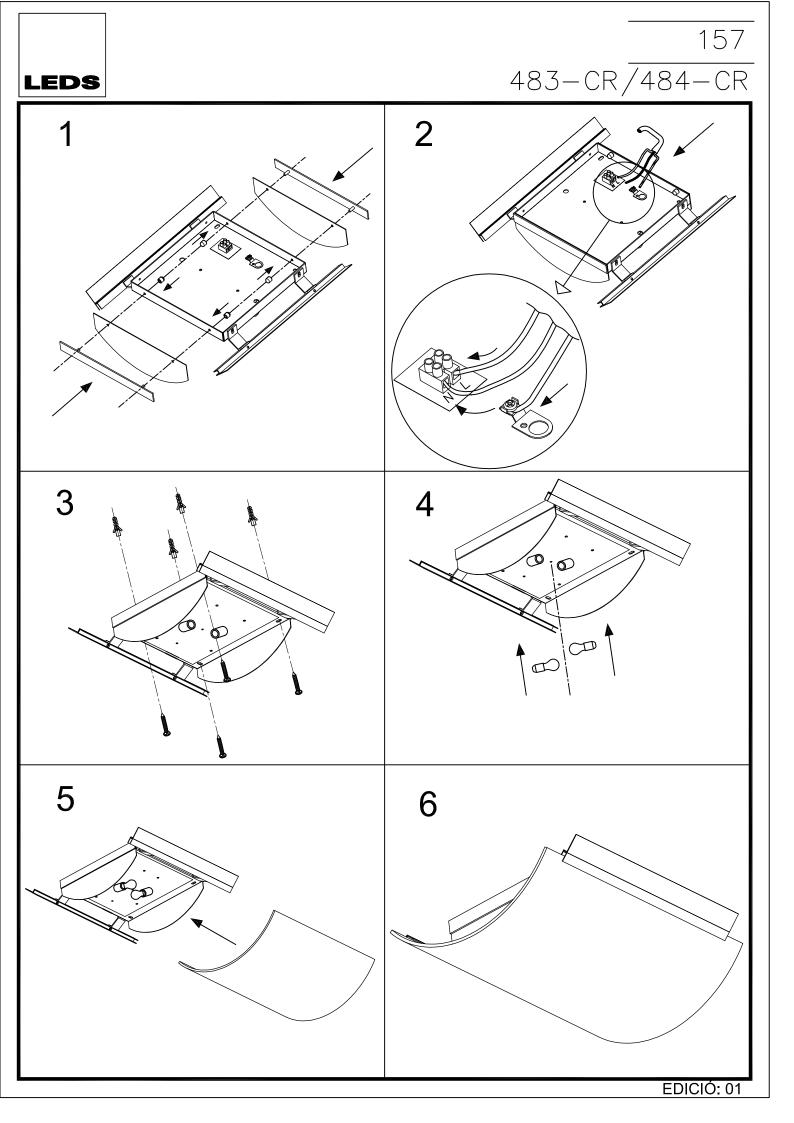

| 1 x                 |
| Light source 2:<br>Bulb specified at the product label | 2 x E27<br>MAX 100W |
| Total power consumption (W):                           | 200                 |
| Voltage / Frequency:                                   | 220-240V/50-60Hz    |
| Warranty:                                              | 2                   |
| Units per box:                                         | 3                   |
| Net Weight (Kg):                                       | 0.000               |



## **MATERIALS / FINISHES**

| Structure material: | Steel               |
|---------------------|---------------------|
| Structure finish:   | Chrome<br>Old brown |

| Diffuser material: | Glass |
|--------------------|-------|
| Diffuser finish:   | Satin |