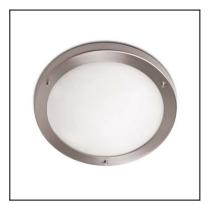

## **OSLO 271-NS**

The photograph may not match the reference exactly. Please read the product description to identify the finish.

Download photometric file .ldt /.ies

Click on image to download energy label

## **MATERIALS / FINISHES**

Structure material: Steel Diffuser material: Glass

Structure finish: Satin Diffuser finish: Sandblasted

nickel