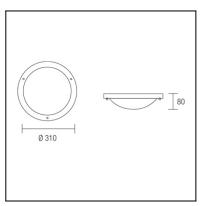

## **TECHNICAL CHARACTERISTICS**

| Type:                        | Ceiling fixture     |
|------------------------------|---------------------|
| IP Protection degrees:       | IP23                |
| Light source 1:              | 1 x R7s<br>MAX 100W |
| Bulb included:               | 1 x R7s MAX 80W     |
| Total power consumption (W): | 100                 |
| Voltage / Frequency:         | 220-240V/50-60Hz    |
| Warranty (Years):            | 2                   |
| Units per box:               | 6                   |
| Net Weight (Kg):             | 1.345               |
| EAN:                         | 8435071403016       |