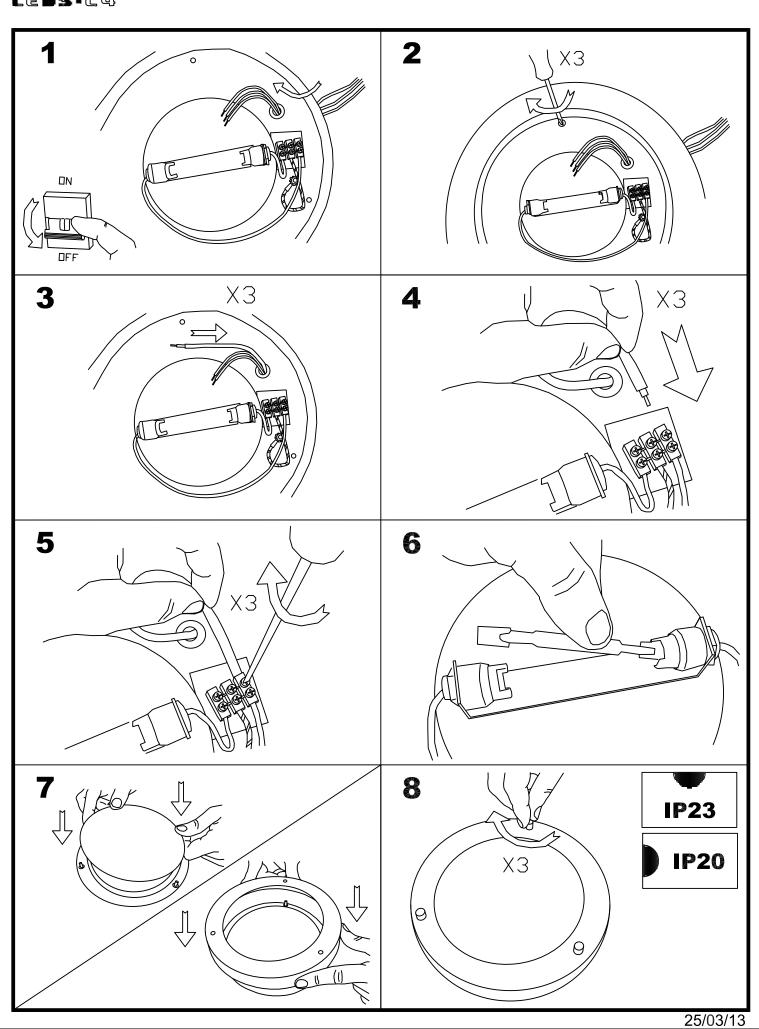

## **TECHNICAL CHARACTERISTICS**

| Type:                        | Ceiling fixture     |
|------------------------------|---------------------|
| IP Protection degrees:       | IP23                |
| Light source 1:              | 1 x R7s<br>MAX 100W |
| Bulb included:               | 1 x R7s MAX 80W     |
| Total power consumption (W): | 100                 |
| Voltage / Frequency:         | 220-240V/50-60Hz    |
| Warranty (Years):            | 2                   |
| Units per box:               | 6                   |
| Net Weight (Kg):             | 1.345               |
| EAN:                         | 8435071403016       |