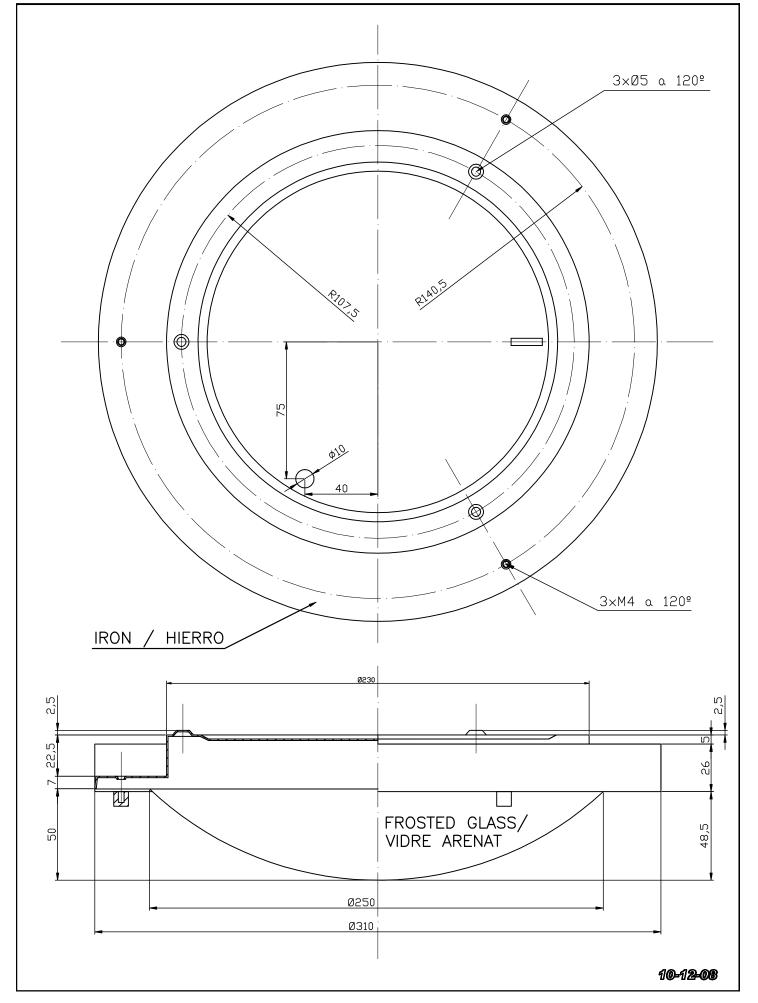

## **TECHNICAL CHARACTERISTICS**

| Type:                        | Ceiling fixture     |
|------------------------------|---------------------|
| IP Protection degrees:       | IP23                |
| Light source 1:              | 1 x R7s<br>MAX 100W |
| Bulb included:               | 1 x R7s MAX 80W     |
| Total power consumption (W): | 100                 |
| Voltage / Frequency:         | 220-240V/50-60Hz    |
| Warranty (Years):            | 2                   |
| Units per box:               | 6                   |
| Net Weight (Kg):             | 1.345               |
| EAN:                         | 8435071403016       |

## **MATERIALS / FINISHES**

Structure material: Steel Diffuser material: Glass

Structure finish: Satin Diffuser finish: Sandblasted

nickel