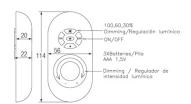

|
| Units per box:                                         | 4                                                                                 |
| Net Weight (Kg):                                       | 7.855                                                                             |
| EAN Code:                                              | 8435111093023                                                                     |





#### **MATERIALS / FINISHES**

Structure material: Polyurethane

Aluminium

Structure finish: Matt white

Diffuser material: Polystyrene

Diffuser finish: Opal

#### **GEAR**

Multi-voltage electronic gear included (Yes)



## **Accessoris**

#### 71-2241-00-00



Controller with remote control



IP20



# 15-0003, 15-3535, 15-3536, 15-3537, 15-3538