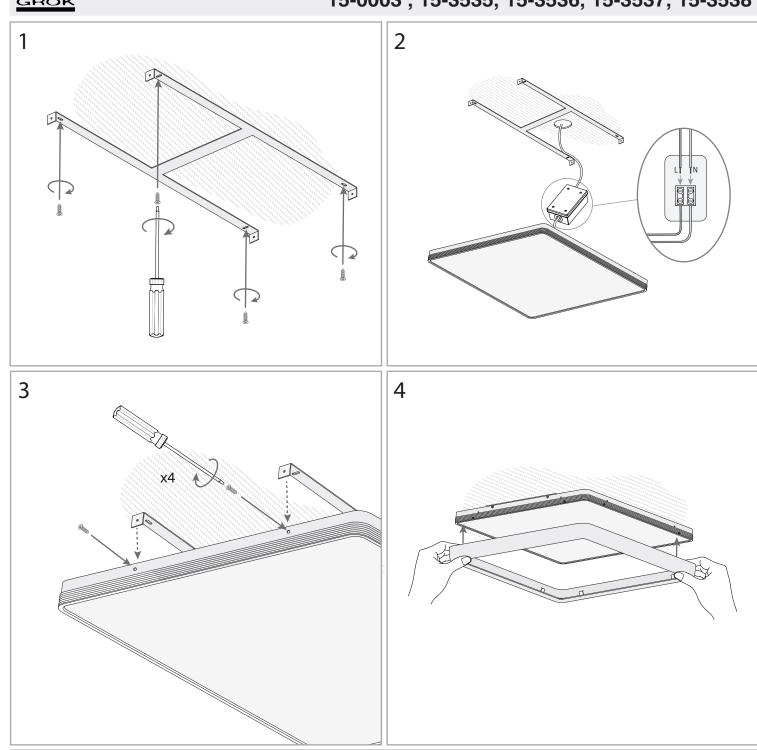

|
| Units per box:                                         | 4                                                                                 |
| Net Weight (Kg):                                       | 7.855                                                                             |
| EAN Code:                                              | 8435111093023                                                                     |





#### **MATERIALS / FINISHES**

Structure material: Polyurethane

Aluminium

Structure finish: Matt white

Diffuser material: Polystyrene

Diffuser finish: Opal

#### **GEAR**

Multi-voltage electronic gear included (Yes)



## **Accessoris**

#### 71-2241-00-00



Controller with remote control



IP20



# 15-0003, 15-3535, 15-3536, 15-3537, 15-3538