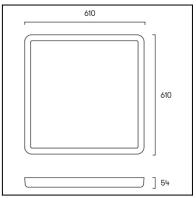

#### **TECHNICAL CHARACTERISTICS**

| Type:                                                  | Ceiling fixture                                                                   |
|--------------------------------------------------------|-----------------------------------------------------------------------------------|
| IP Protection degrees:                                 | IP23                                                                              |
| Light source 1:<br>Bulb specified at the product label | 672 x LED Refond<br>55W<br>Warm White - 3000K<br>5280 Im <sup>(N)</sup><br>CRI 80 |
| Total power consumption (W):                           | 54                                                                                |
| Voltage / Frequency:                                   | 100-240VAC/50-60Hz                                                                |
| Warranty:                                              | 2                                                                                 |
| Option to extend the guarantee:                        | 5                                                                                 |
| Units per box:                                         | 4                                                                                 |
| Net Weight (Kg):                                       | 7.855                                                                             |
| EAN Code:                                              | 8435111093023                                                                     |