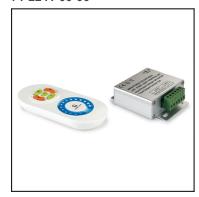

| 5                                                                                 |
| Units per box:                                         | 4                                                                                 |
| Net Weight (Kg):                                       | 7.855                                                                             |
| EAN Code:                                              | 8435111093023                                                                     |





#### **MATERIALS / FINISHES**

Structure material: Polyurethane

Aluminium

Structure finish: Matt white

Diffuser material: Polystyrene

Diffuser finish: Opal

#### **GEAR**

Multi-voltage electronic gear included (Yes)



## **Accessoris**

#### 71-2241-00-00



Controller with remote control



IP20



# 15-0003, 15-3535, 15-3536, 15-3537, 15-3538