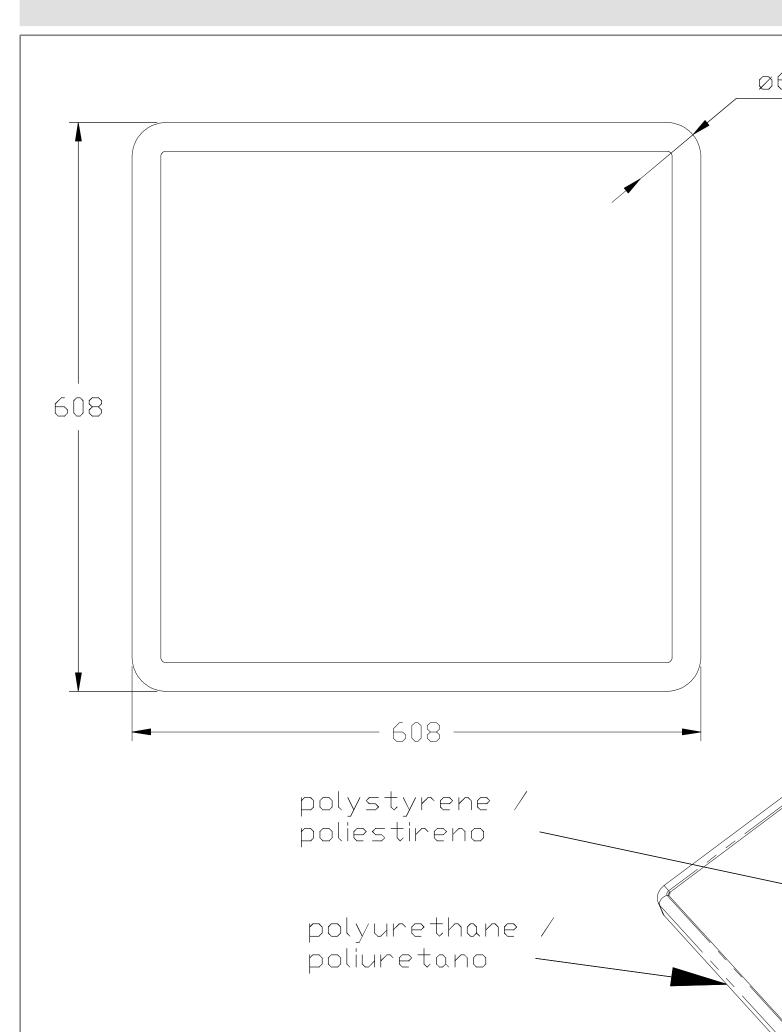

#### **TECHNICAL CHARACTERISTICS**

| Type:                                                  | Ceiling fixture                                                                   |
|--------------------------------------------------------|-----------------------------------------------------------------------------------|
| IP Protection degrees:                                 | IP23                                                                              |
| Light source 1:<br>Bulb specified at the product label | 672 x LED Refond<br>55W<br>Warm White - 3000K<br>5280 Im <sup>(N)</sup><br>CRI 80 |
| Total power consumption (W):                           | 54                                                                                |
| Voltage / Frequency:                                   | 100-240VAC/50-60Hz                                                                |
| Warranty:                                              | 2                                                                                 |
| Option to extend the guarantee:                        | 5                                                                                 |
| Units per box:                                         | 4                                                                                 |
| Net Weight (Kg):                                       | 7.855                                                                             |
| EAN Code:                                              | 8435111093023                                                                     |

#### **MATERIALS / FINISHES**

Structure material: Polyurethane

Aluminium

Structure finish: Matt white

Diffuser material: Polystyrene

Diffuser finish: Opal