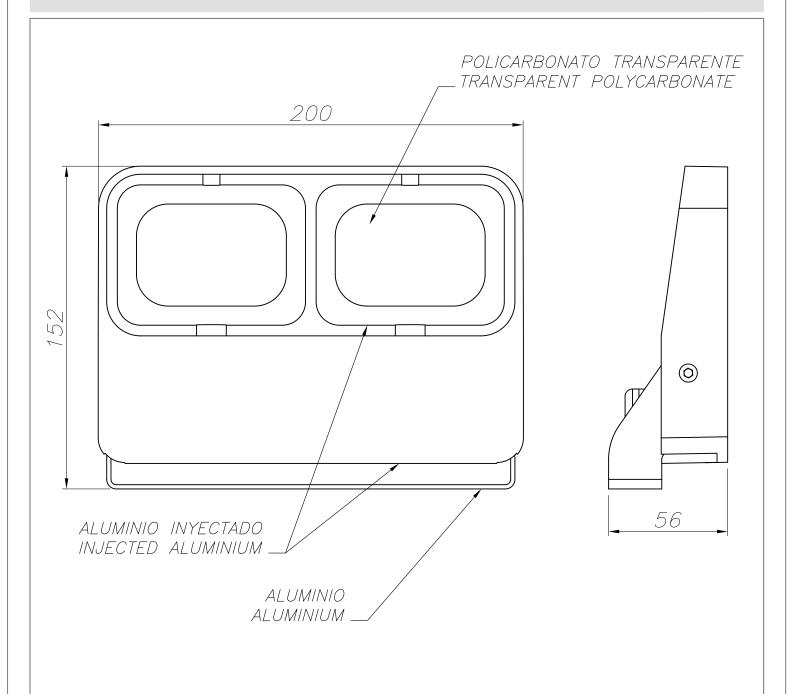

#### **MATERIALS / FINISHES**

Structure material:High purity aluminiumDiffuser material:PolycarbonateStructure finish:Urban greyDiffuser finish:Transparent