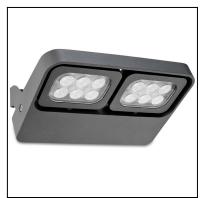

# APRIL 05-9896-Z5-CL

The photograph may not match the reference exactly. Please read the product description to identify the finish.

Download photometric file .ldt /.ies

Click on image to download energy label

#### **TECHNICAL CHARACTERISTICS**

| Type:                                                  | Spotlight                                                       |
|--------------------------------------------------------|-----------------------------------------------------------------|
| IP Protection degrees:                                 | IP65                                                            |
| Light source 1:<br>Bulb specified at the product label | 12 x LED<br>11W<br>Warm White - 3000K<br>1134 Im <sup>(N)</sup> |
| IK Protection degrees:                                 | IK10                                                            |
| Total power consumption (W):                           | 13.9W                                                           |
| Angle of the optics / Reflector:                       | 25°                                                             |
| Voltage / Frequency:                                   | 100-240VAC/50-60Hz                                              |
| Warranty:                                              | 2                                                               |
| Option to extend the guarantee:                        | 5                                                               |
| Units per box:                                         | 8                                                               |
| Net Weight (Kg):                                       | 0.610                                                           |
| EAN Code:                                              | 8435381440541                                                   |

#### **MATERIALS / FINISHES**

Structure material:High purity aluminiumDiffuser material:PolycarbonateStructure finish:Urban greyDiffuser finish:Transparent