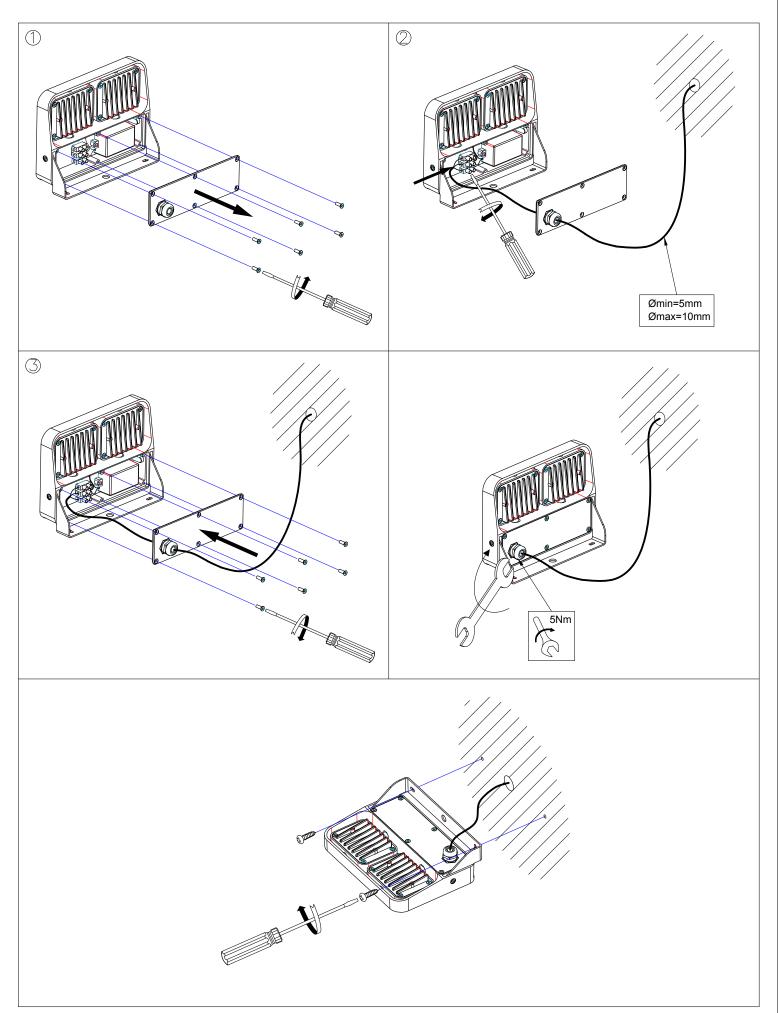

Option to extend the guarantee:                        | 5                                                               |
| Units per box:                                         | 8                                                               |
| Net Weight (Kg):                                       | 0.610                                                           |
| EAN Code:                                              | 8435381440541                                                   |



#### **MATERIALS / FINISHES**

Structure material:High purity aluminiumDiffuser material:PolycarbonateStructure finish:Urban greyDiffuser finish:Transparent

### **GEAR**

Multi-voltage electronic gear included (Yes)





PLANTILLA DE INSTALACIÓN INSTALLATION TEMPLATE

19-11-15

## **OUTDOOR**