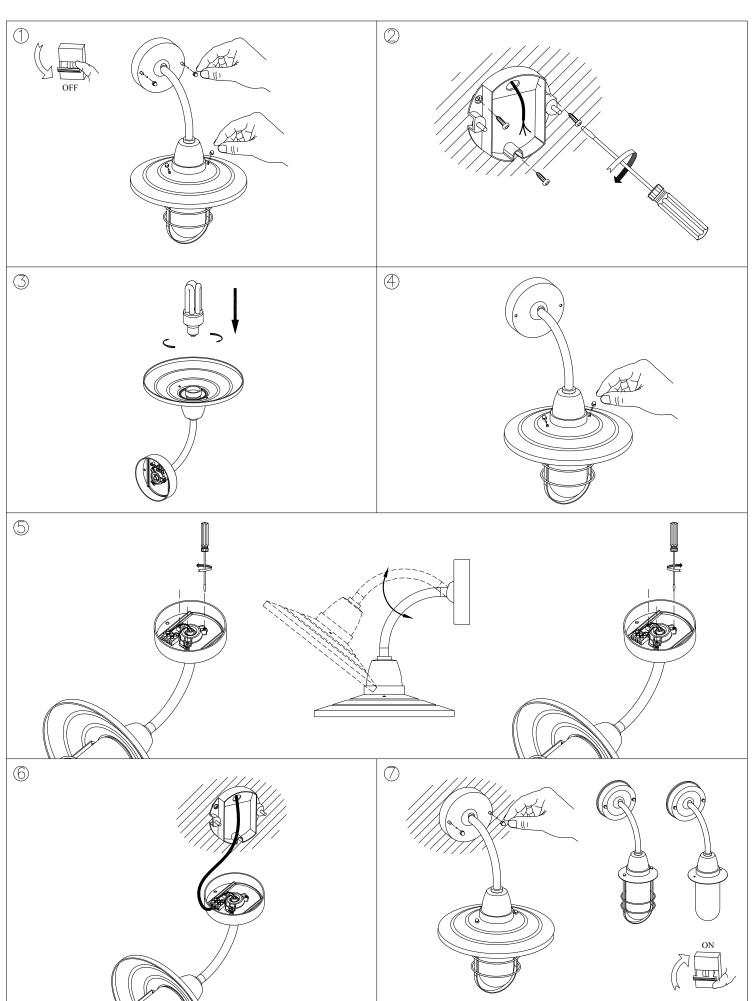

tric file .ldt /.ies



Click on image to download energy label

### **TECHNICAL CHARACTERISTICS**

| Type:                  | Wall fixture                            |
|------------------------|-----------------------------------------|
| Adjustable:            | Adjustable ±15° on the horizontal axis. |
| IP Protection degrees: | IP65                                    |
| Light source 1:        | 1 x E27<br>MAX 20W                      |
| Voltage / Frequency:   | 220-240V/50-60Hz                        |
| Warranty (Years):      | 2                                       |





#### **MATERIALS / FINISHES**

Structure material:Stainless steel AISI202Diffuser material:GlassStructure finish:Antique greyDiffuser finish:Matt





PLANTILLA DE INSTALACIÓN INSTALLATION TEMPLATE

# OUTDOOR