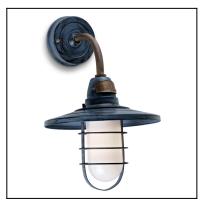

# COTTAGE 05-9868-CC-B8

### Design by Manel Lluscà

The photograph may not match the reference exactly. Please read the product description to identify the finish.

Download photometric file .ldt /.ies

Click on image to download energy label

#### **MATERIALS / FINISHES**

Structure material:Stainless steel AISI202Diffuser material:GlassStructure finish:Antique greyDiffuser finish:Matt

PLANTILLA DE INSTALACIÓN INSTALLATION TEMPLATE