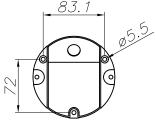

#### **MATERIALS / FINISHES**

Structure material:Stainless steel AISI202Diffuser material:GlassStructure finish:Antique greyDiffuser finish:Matt

PLANTILLA DE INSTALACIÓN INSTALLATION TEMPLATE