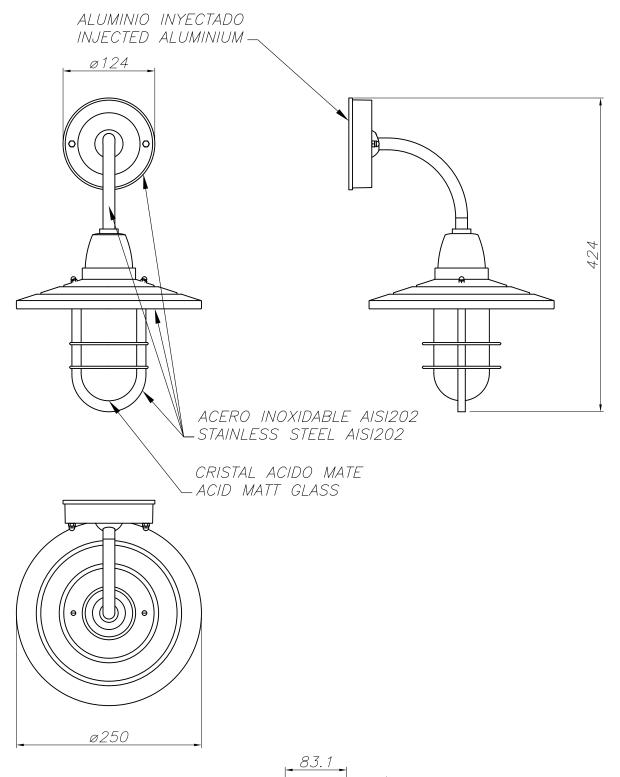

### **TECHNICAL CHARACTERISTICS**

| Type:                  | Wall fixture                            |
|------------------------|-----------------------------------------|
| Adjustable:            | Adjustable ±15° on the horizontal axis. |
| IP Protection degrees: | IP65                                    |
| Light source 1:        | 1 x E27<br>MAX 20W                      |
| Voltage / Frequency:   | 220-240V/50-60Hz                        |
| Warranty (Years):      | 2                                       |

#### **MATERIALS / FINISHES**

Structure material:Stainless steel AISI202Diffuser material:GlassStructure finish:Antique greyDiffuser finish:Matt

PLANTILLA DE INSTALACIÓN INSTALLATION TEMPLATE