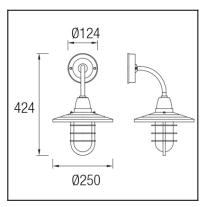

### **TECHNICAL CHARACTERISTICS**

| Type:                  | Wall fixture                            |
|------------------------|-----------------------------------------|
| Adjustable:            | Adjustable ±15° on the horizontal axis. |
| IP Protection degrees: | IP65                                    |
| Light source 1:        | 1 x E27<br>MAX 20W                      |
| Voltage / Frequency:   | 220-240V/50-60Hz                        |
| Warranty (Years):      | 2                                       |

#### **MATERIALS / FINISHES**

Structure material:Stainless steel AISI202Diffuser material:GlassStructure finish:Antique greyDiffuser finish:Matt

PLANTILLA DE INSTALACIÓN INSTALLATION TEMPLATE