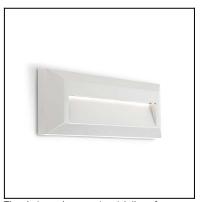

#### **TECHNICAL CHARACTERISTICS**

| Type:                                                  | Wall fixture                                                       |
|--------------------------------------------------------|--------------------------------------------------------------------|
| IP Protection degrees:                                 | IP65                                                               |
| Light source 1:<br>Bulb specified at the product label | 36 x LED<br>3.4W<br>Neutral white - 4000K<br>292 Im <sup>(N)</sup> |
| IK Protection degrees:                                 | IK10                                                               |
| Total power consumption (W):                           | 3.1W                                                               |
| Voltage / Frequency:                                   | 100-240V/50-60Hz                                                   |
| Warranty:                                              | 2                                                                  |
| Option to extend the guarantee:                        | No                                                                 |
| Units per box:                                         | 16                                                                 |
| Net Weight (Kg):                                       |                                                                    |
| EAN Code:                                              | 8435381434960                                                      |
| CFM:                                                   | 0.00                                                               |