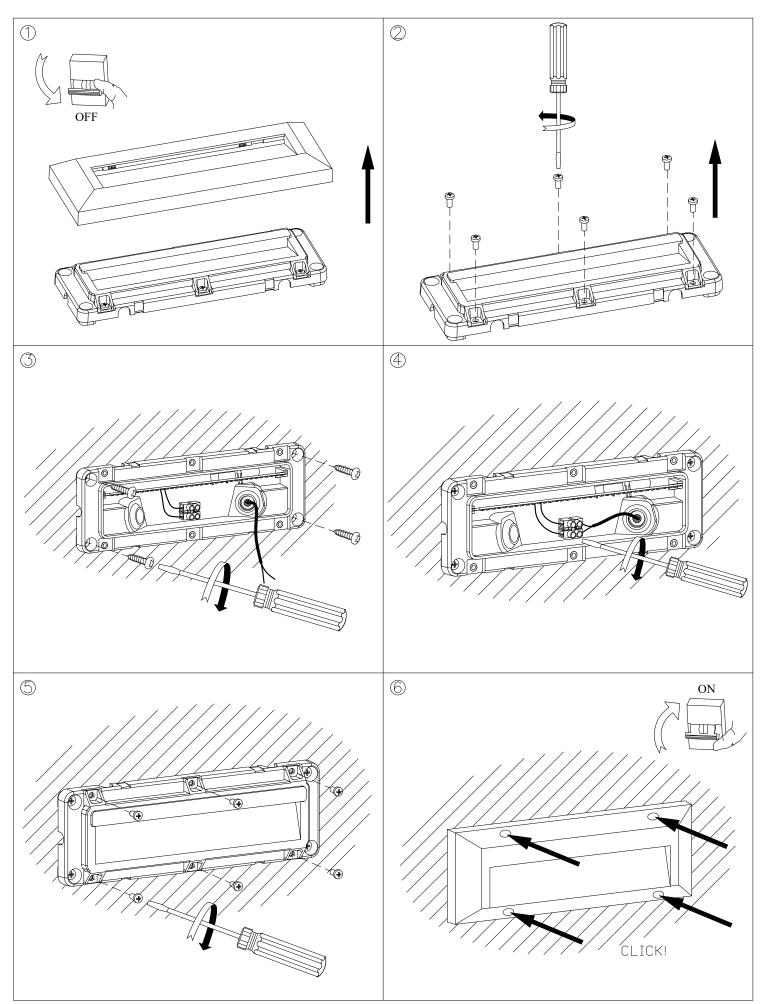

|
| Units per box:                                         | 16                                                                 |
| Net Weight (Kg):                                       |                                                                    |
| EAN Code:                                              | 8435381434960                                                      |
| CFM:                                                   | 0.00                                                               |



#### **MATERIALS / FINISHES**

Structure material:Polycarbonate + ABSDiffuser material:PolycarbonateStructure finish:WhiteDiffuser finish:Transparent

#### **GEAR**

Multi-voltage electronic gear included (Yes)

### **[]** LEDS-C4

## **OUTDOOR**