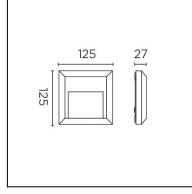

## **TECHNICAL CHARACTERISTICS**

| Туре:                                                  | Wall fixture                                                       |  |
|--------------------------------------------------------|--------------------------------------------------------------------|--|
| IP Protection degrees:                                 | IP65                                                               |  |
| Light source 1:<br>Bulb specified at the product label | 16 x LED<br>1.5W<br>Neutral white - 4000K<br>130 Im <sup>(N)</sup> |  |
| IK Protection degrees:                                 | IK10                                                               |  |
| Total power consumption (W):                           | 1.5W                                                               |  |
| Voltage / Frequency:                                   | 100-240V/50-60Hz                                                   |  |
| Warranty:                                              | 2                                                                  |  |
| Option to extend the guarantee:                        | No                                                                 |  |
| Units per box:                                         | 16                                                                 |  |
| Net Weight (Kg):                                       |                                                                    |  |
| EAN Code:                                              | 8435381434977                                                      |  |
| CFM:                                                   | 0.00                                                               |  |