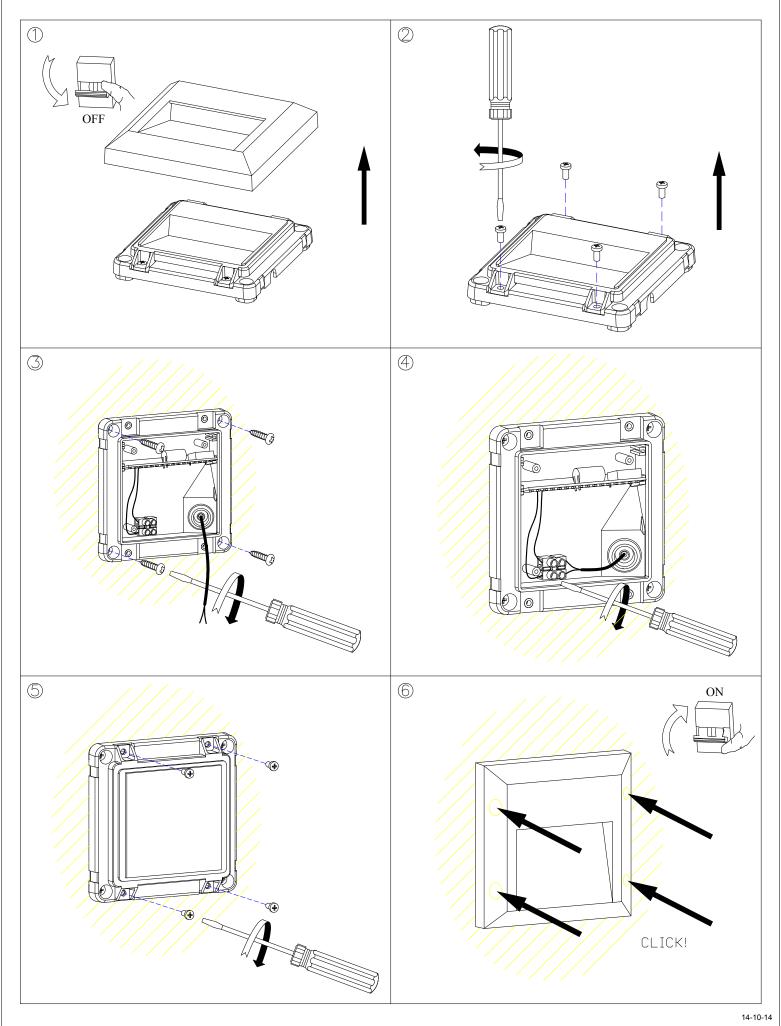

eight (Kg):                                       |                                                                    |  |
| EAN Code:                                              | 8435381434977                                                      |  |
| CFM:                                                   | 0.00                                                               |  |

•<mark>•</mark>LEDS•C4

05-9802-14-CMV1

**KÖSSEL** 



## **MATERIALS / FINISHES**

| Structure material: | Polycarbonate + ABS | Diffuser material: | Polycarbonate |
|---------------------|---------------------|--------------------|---------------|
| Structure finish:   | White               | Diffuser finish:   | Transparent   |

## GEAR

Multi-voltage electronic gear included (Yes)



OUTDOOR

05-9802 V1