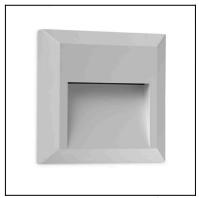

•<mark>•</mark>LEDS•C4

05-9802-14-CMV1

**KÖSSEL** 

## **MATERIALS / FINISHES**

| Structure material: | Polycarbonate + ABS | Diffuser material: | Polycarbonate |
|---------------------|---------------------|--------------------|---------------|
| Structure finish:   | White               | Diffuser finish:   | Transparent   |