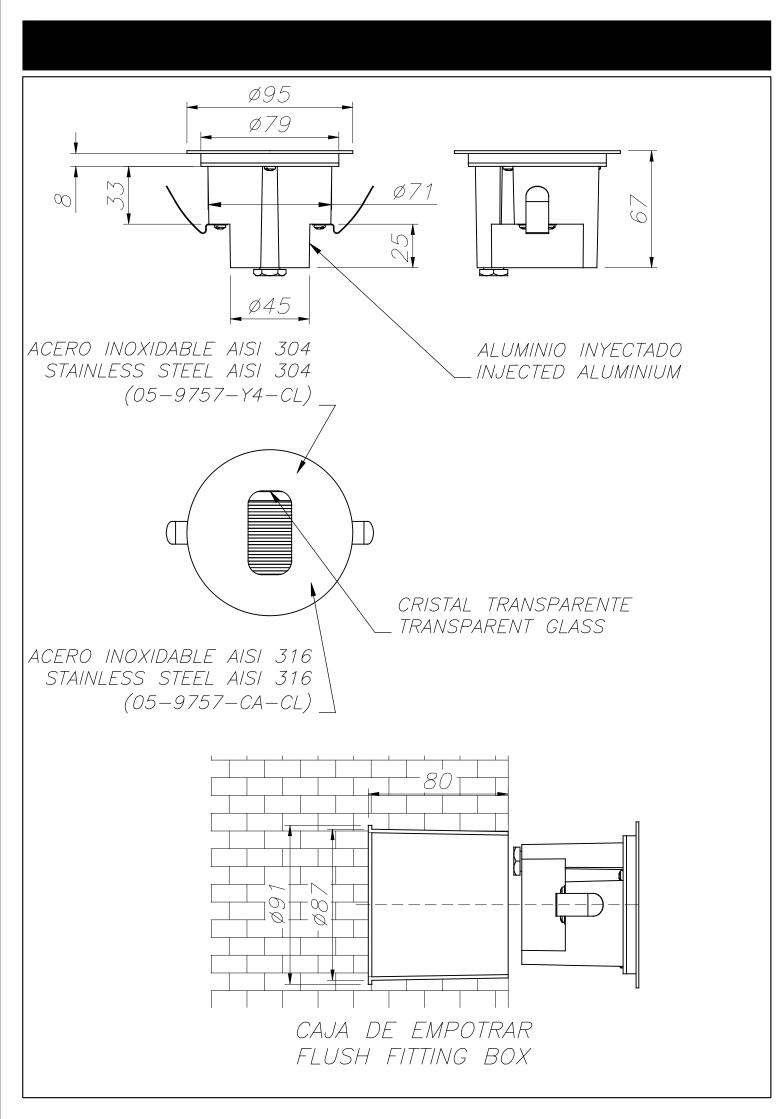

## **MATERIALS / FINISHES**

Structure material: Stainless steel AISI316 Diffuser material: Glass

Structure finish: Polished Diffuser finish: Transparent