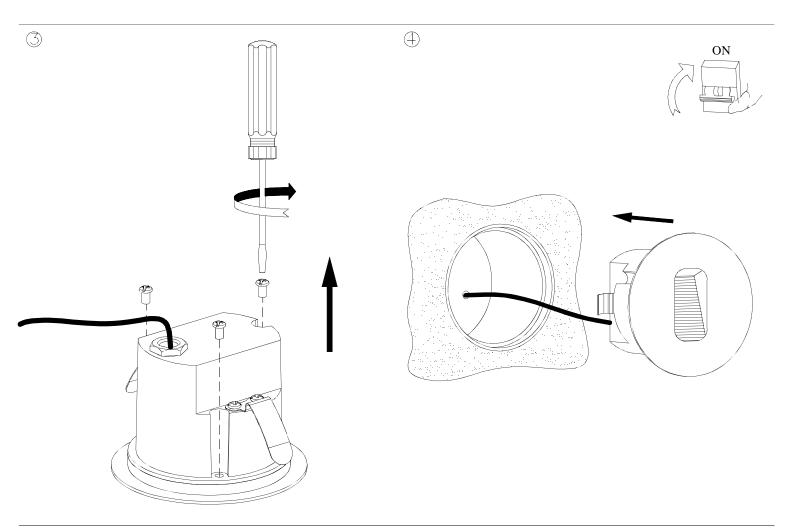

## **TECHNICAL CHARACTERISTICS**

| Type:                                               | WALL RECESSED                                                                 |
|-----------------------------------------------------|-------------------------------------------------------------------------------|
| IP Protection degrees:                              | IP65                                                                          |
| Light source 1: Bulb specified at the product label | 1 x LED Cree<br>2,2W<br>Warm White - 3000K<br>162 Im <sup>(N)</sup><br>CRI 80 |
| IK Protection degrees:                              | IK10                                                                          |
| Total power consumption (W):                        | 3.7W                                                                          |
| Voltage / Frequency:                                | 100-240VAC/50-60Hz                                                            |
| Warranty:                                           | 2                                                                             |
| Option to extend the guarantee:                     | 5                                                                             |
| Units per box:                                      | 24                                                                            |
| Net Weight (Kg):                                    | 0.335                                                                         |
| EAN Code:                                           | 8435381438340                                                                 |

## **GEAR**

Multi-voltage electronic gear included (Yes)