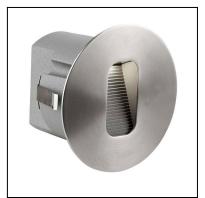

## 05-9757-CA-CL

The photograph may not match the reference exactly. Please read the product description to identify the finish.

Download photometric file .ldt /.ies

Click on image to download energy label

## **MATERIALS / FINISHES**

Structure material: Stainless steel AISI316 Diffuser material: Glass

Structure finish: Polished Diffuser finish: Transparent