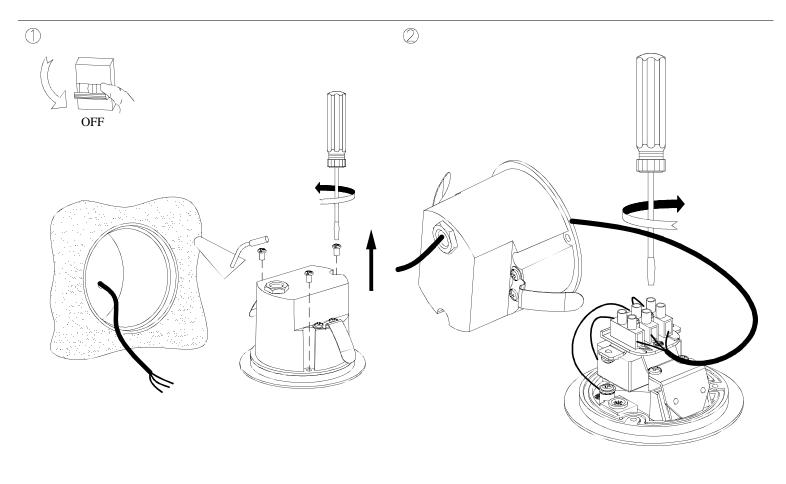

|
| Option to extend the guarantee:                     | 5                                                                             |
| Units per box:                                      | 24                                                                            |
| Net Weight (Kg):                                    | 0.335                                                                         |
| EAN Code:                                           | 8435381438340                                                                 |









## **MATERIALS / FINISHES**

Structure material: Stainless steel AISI316 Diffuser material: Glass

Structure finish: Polished Diffuser finish: Transparent

## **GEAR**

Multi-voltage electronic gear included (Yes)