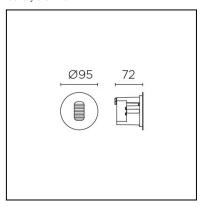

## **TECHNICAL CHARACTERISTICS**

| Type:                                               | WALL RECESSED                                                                 |
|-----------------------------------------------------|-------------------------------------------------------------------------------|
| IP Protection degrees:                              | IP65                                                                          |
| Light source 1: Bulb specified at the product label | 1 x LED Cree<br>2,2W<br>Warm White - 3000K<br>162 Im <sup>(N)</sup><br>CRI 80 |
| IK Protection degrees:                              | IK10                                                                          |
| Total power consumption (W):                        | 3.7W                                                                          |
| Voltage / Frequency:                                | 100-240VAC/50-60Hz                                                            |
| Warranty:                                           | 2                                                                             |
| Option to extend the guarantee:                     | 5                                                                             |
| Units per box:                                      | 24                                                                            |
| Net Weight (Kg):                                    | 0.335                                                                         |
| EAN Code:                                           | 8435381438340                                                                 |